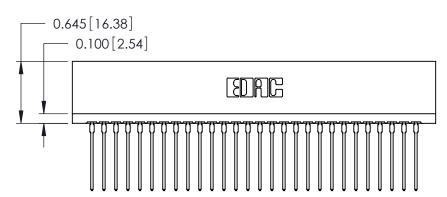

Contact Information
553-Wire Wrap, Medium Point - Tail LG.=.702(17.83)
.125" (3.18mm) Contact Spacing x .250" (6.35mm) Row Spacing

746-ENG MASTER

|  | 746 Series Ultra-Mate Card Edge Connector - Press Fit                 |                                                                                                                                                                      | ACAD REFERENCE NO. |
|--|-----------------------------------------------------------------------|----------------------------------------------------------------------------------------------------------------------------------------------------------------------|--------------------|
|  |                                                                       |                                                                                                                                                                      | DRAWN: J.LEE       |
|  | Part Number: 746-056-553-606                                          |                                                                                                                                                                      | CHECKED:           |
|  | EDAC INC TORONTO, ONTARIO CANADA YOUR CONNECTION TO QUALITY & SERVICE | THESE DRAWINGS AND SPECIFICATIONS ARE THE PROPERTY OF EDAC INC, AND SHALL NOT BE REPRODUCED, OR COPIED OR USED AS THE BASIS FOR THE MANUFACTURE OR SALE OF APPARATUS | SCALE:             |
|  |                                                                       |                                                                                                                                                                      | DRAWING NUMBER     |
|  |                                                                       |                                                                                                                                                                      | 746-ENG MASTER     |
|  | TOUR CONNECTION TO QUALITY & SERVICE                                  | WITHOUT WRITTEN PERMISSION.                                                                                                                                          |                    |