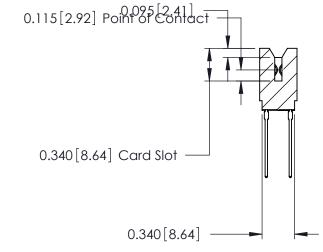

Contact Information
553-Wire Wrap, Medium Point - Tail LG.=.702(17.83)
.125" (3.18mm) Contact Spacing x .250" (6.35mm) Row Spacing

746-ENG MASTER

|  | 746 Series Ultra-Mate Card Edge Connector - Press Fit                 |                                                                                                                                                                      | ACAD REFERENCE NO. |
|--|-----------------------------------------------------------------------|----------------------------------------------------------------------------------------------------------------------------------------------------------------------|--------------------|
|  |                                                                       |                                                                                                                                                                      | DRAWN: J.LEE       |
|  | Part Number: 746-056-553-606                                          |                                                                                                                                                                      | CHECKED:           |
|  | EDAC INC TORONTO, ONTARIO CANADA YOUR CONNECTION TO QUALITY & SERVICE | THESE DRAWINGS AND SPECIFICATIONS ARE THE PROPERTY OF EDAC INC, AND SHALL NOT BE REPRODUCED, OR COPIED OR USED AS THE BASIS FOR THE MANUFACTURE OR SALE OF APPARATUS | SCALE:             |
|  |                                                                       |                                                                                                                                                                      | DRAWING NUMBER     |
|  |                                                                       |                                                                                                                                                                      | 746-ENG MASTER     |
|  | TOUR CONNECTION TO QUALITY & SERVICE                                  | WITHOUT WRITTEN PERMISSION.                                                                                                                                          |                    |