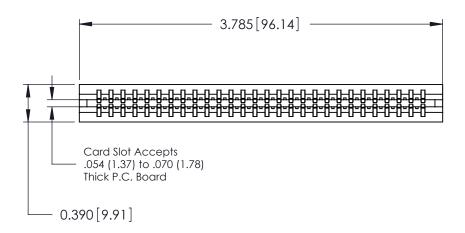

Contact Information
553-Wire Wrap, Medium Point - Tail LG.=.702(17.83)
.125" (3.18mm) Contact Spacing x .250" (6.35mm) Row Spacing

746-ENG MASTER

|  | 746 Series Ultra-Mate Card Edge Connector - Press Fit                 |                                                                                                                                                                      | ACAD REFERENCE NO. |
|--|-----------------------------------------------------------------------|----------------------------------------------------------------------------------------------------------------------------------------------------------------------|--------------------|
|  |                                                                       |                                                                                                                                                                      | DRAWN: J.LEE       |
|  | Part Number: 746-056-553-606                                          |                                                                                                                                                                      | CHECKED:           |
|  | EDAC INC TORONTO, ONTARIO CANADA YOUR CONNECTION TO QUALITY & SERVICE | THESE DRAWINGS AND SPECIFICATIONS ARE THE PROPERTY OF EDAC INC, AND SHALL NOT BE REPRODUCED, OR COPIED OR USED AS THE BASIS FOR THE MANUFACTURE OR SALE OF APPARATUS | SCALE:             |
|  |                                                                       |                                                                                                                                                                      | DRAWING NUMBER     |
|  |                                                                       |                                                                                                                                                                      | 746-ENG MASTER     |
|  | TOUR CONNECTION TO QUALITY & SERVICE                                  | WITHOUT WRITTEN PERMISSION.                                                                                                                                          |                    |