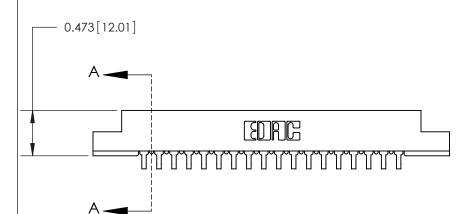

## **Contact Detail**

90 Degree Bend (Code 527 Contacts)

- 0.343[8.71]

SECTION A-A .095 [2.41] Point of Contact (Measured from bottom of Card Slot)

Card Slot Accepts .054 [1.37] to .070 [1.78] Thick P.C. Board

**See Accompanying Page for:** 

**Contact Bend Details** 

807/857 Series High Temp Card Edge Connector Part Number: 807-018-559-102

YOUR CONNECTION TO QUALITY & SERVICE

| ACAD REFERENCE NO | 807 ENG MASTER   |
|-------------------|------------------|
| DRAWN: J.LEE      | DATE: AUG. 11/09 |
| CHECKED:          | DATE:            |
| SCALE: NTS        | SHEET 1 OF 2     |
| DRAWING NUMBER    | ISSUE            |