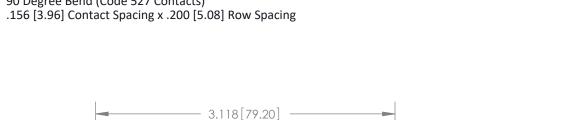

## **Contact Detail**

90 Degree Bend (Code 527 Contacts)

- 0.343[8.71]

SECTION A-A .095 [2.41] Point of Contact (Measured from bottom of Card Slot)

Card Slot Accepts .054 [1.37] to .070 [1.78] Thick P.C. Board