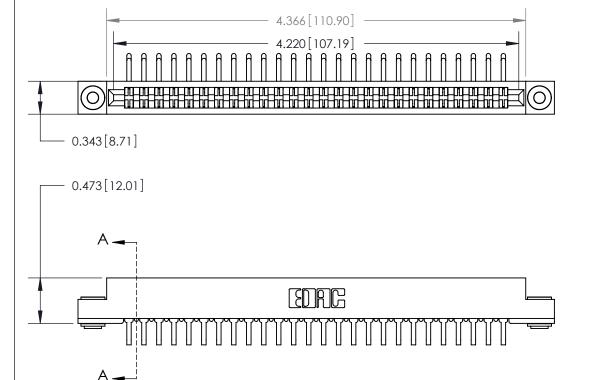

## **Contact Detail**

90 Degree Bend (Code 522 and 540 Contacts)

.156 [3.96] Contact Spacing x .200 [5.08] Row Spacing

**SECTION A-A** 

.095 [2.41] Point of Contact (Measured from bottom of Card Slot)

**See Accompanying Page for:** 

**Contact Bend Details** 

807/857 Series High Temp Card Edge Connector Part Number: 807-052-459-203

|                 | TORONTO, ONTARIO     |
|-----------------|----------------------|
|                 | CANADA               |
| YOUR CONNECTION | TO QUALITY & SERVICE |