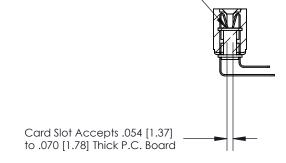

**Mounting Option** 

.116 (2.95) I.D. Floating Eyelets

## **Contact Detail**

90 Degree Bend (Code 522 and 540 Contacts)

.156 [3.96] Contact Spacing x .200 [5.08] Row Spacing

**SECTION A-A** 

.095 [2.41] Point of Contact (Measured from bottom of Card Slot)

**See Accompanying Page for:** 