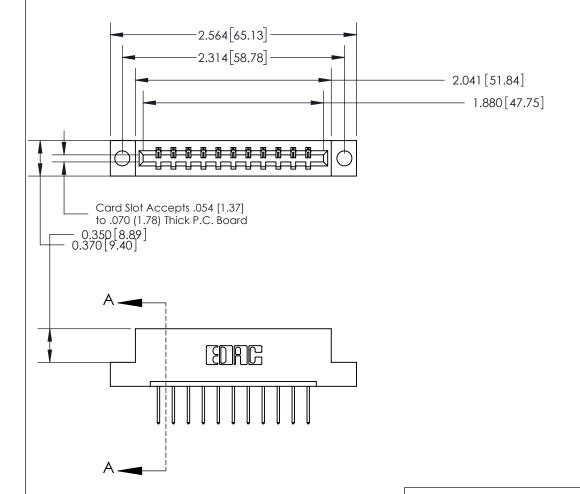

ISSUE NUMBER

ORIGINAL

SECTION A-A 0.388 [9.86] Card Slot .160 [4.06] Point of Contact-

## **See Accompanying Page for:**

- **Bend Detail**
- **Mounting Options**

833 Series High Temp Card Edge Connector Part Number: 833-011-523-104

**EDAC INC** TORONTO, ONTARIO CANADA

THESE DRAWINGS AND SPECIFICATIONS ARE THE PROPERTY OF EDAC INC.,AND SHALL NOT BE REPRODUCED, OR COPIED OR USED AS THE BASIS FOR THE MANUFACTURE OR SALE OF APPARATUS WITHOUT WRITTEN PERMISSION.