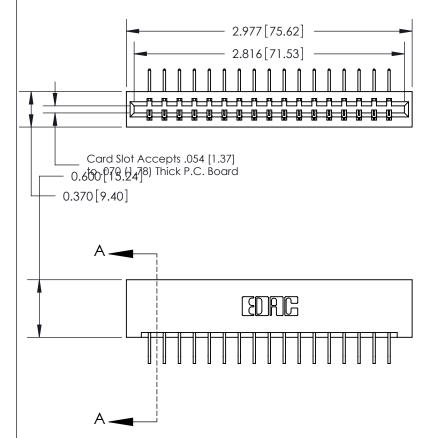

**SECTION A-A** 0.388 [9.86] Card Slot .160 [4.06] Point of Contact-

**See Accompanying Page for:** 

- **Bend Detail**
- **Mounting Options**

833 Series High Temp Card Edge Connector Part Number: 833-017-558-101