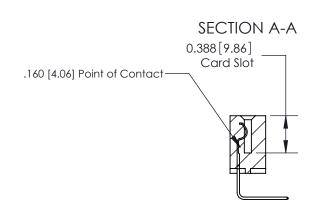

## **Contact Detail**

558-90 Degree Bend (Code 541 Contacts)

.156 [3.96] Contact Spacing x .200 [5.08] Row Spacing

THIS IS A C.A.D. GENERATED DRAWING DO NOT MAKE MANUAL REVISIONS TO MASTER.

ISSUE NUMBER

ORIGINAL

ORIGINAL (1)

ORIGINAL

| 833 Series High Temp Card Edge Connector<br>Contact Bend Detail |                                                                                                                                                                                                 | ACAD REFERENCE NO. | 833 ENG MASTER   |               |
|-----------------------------------------------------------------|-------------------------------------------------------------------------------------------------------------------------------------------------------------------------------------------------|--------------------|------------------|---------------|
|                                                                 |                                                                                                                                                                                                 | DRAWN: J.LEE       | DATE: OCT. 14/09 |               |
|                                                                 |                                                                                                                                                                                                 | CHECKED: DATE:     |                  |               |
| TORONTO, ONTARIO CANADA                                         | THESE DRAWINGS AND SPECIFICATIONS ARE THE PROPERTY OF EDAC INC.,AND SHALL NOT BE REPRODUCED,OR COPIED OR USED AS THE BASIS FOR THE MANUFACTURE OR SALE OF APPARATUS WITHOUT WRITTEN PERMISSION. | SCALE: NTS         | SHEET 2          | 2 <b>OF</b> 3 |
|                                                                 |                                                                                                                                                                                                 | DRAWING NUMBER     |                  | ISSUE         |
|                                                                 |                                                                                                                                                                                                 | 833 Assembly       |                  | 1             |