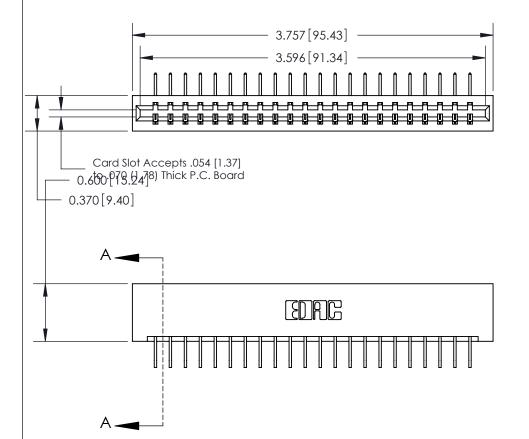

**See Accompanying Page for:** 

- **Bend Detail**
- **Mounting Options**

833 Series High Temp Card Edge Connector Part Number: 833-022-558-101

YOUR CONNECTION TO QUALITY & SERVICE

**EDAC INC** TORONTO, ONTARIO CANADA

THESE DRAWINGS AND SPECIFICATIONS ARE THE PROPERTY OF EDAC INC.,AND SHALL NOT BE REPRODUCED, OR COPIED OR USED AS THE BASIS FOR THE MANUFACTURE OR SALE OF APPARATUS WITHOUT WRITTEN PERMISSION.

| ACAD REFERENCE NO. | 833 ENG MASTER   |  |  |
|--------------------|------------------|--|--|
| DRAWN: J.LEE       | DATE: OCT. 14/09 |  |  |
| CHECKED:           | DATE:            |  |  |
| SCALE: NTS         | SHEET 1 OF 3     |  |  |
| DRAWING NUMBER     | ISSUE            |  |  |
| 833 Assembly       | 1                |  |  |