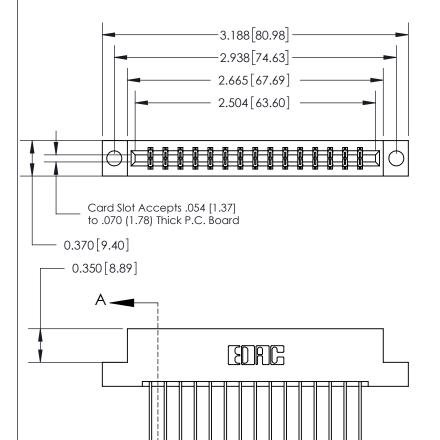

## **See Accompanying Page for:**

- **Bend Detail**
- **Mounting Options**

833 Series High Temp Card Edge Connector Part Number: 833-030-542-204

**EDAC INC** TORONTO, ONTARIO CANADA

THESE DRAWINGS AND SPECIFICATIONS ARE THE PROPERTY OF EDAC INC.,AND SHALL NOT BE REPRODUCED,OR COPIED OR USED AS THE BASIS FOR THE MANUFACTURE OR SALE OF APPARATUS WITHOUT WRITTEN PERMISSION.

| ACAD REFERENCE NO. | 833 ENG MASTER   |  |  |
|--------------------|------------------|--|--|
| DRAWN: J.LEE       | DATE: OCT. 14/09 |  |  |
| CHECKED:           | DATE:            |  |  |
| SCALE: NTS         | SHEET 1 OF 3     |  |  |
| DRAWING NUMBER     | ISSUE            |  |  |
| 833 Assembly       | / 1              |  |  |