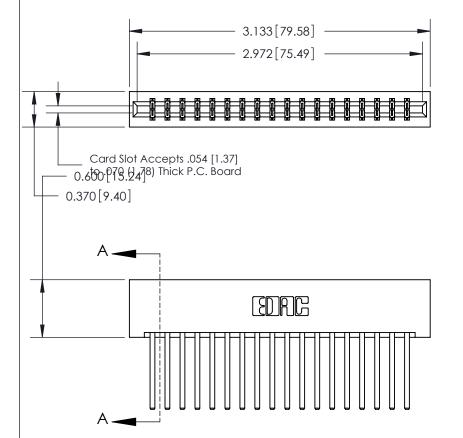

## **See Accompanying Page for:**

- **Bend Detail**
- **Mounting Options**

833 Series High Temp Card Edge Connector Part Number: 833-036-544-201

**EDAC INC** TORONTO, ONTARIO CANADA

THESE DRAWINGS AND SPECIFICATIONS ARE THE PROPERTY OF EDAC INC.,AND SHALL NOT BE REPRODUCED, OR COPIED OR USED AS THE BASIS FOR THE MANUFACTURE OR SALE OF APPARATUS WITHOUT WRITTEN PERMISSION.