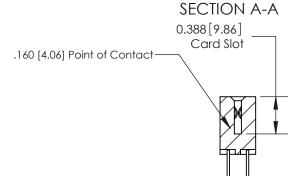

## 833 Series High Temp Card Edge Connector Part Number: 833-038-540-202

YOUR CONNECTION TO QUALITY & SERVICE

**EDAC INC** TORONTO, ONTARIO CANADA

THESE DRAWINGS AND SPECIFICATIONS ARE THE PROPERTY OF EDAC INC.,AND SHALL NOT BE REPRODUCED,OR COPIED OR USED AS THE BASIS FOR THE MANUFACTURE OR SALE OF APPARATUS WITHOUT WRITTEN PERMISSION.

| ACAD REFERENCE NO. | 833 ENG MASTER   |  |  |
|--------------------|------------------|--|--|
| DRAWN: J.LEE       | DATE: OCT. 14/09 |  |  |
| CHECKED:           | DATE:            |  |  |
| SCALE: NTS         | SHEET 1 OF 3     |  |  |
| DRAWING NUMBER     | ISSUE            |  |  |
| 833 Assembly       | 1                |  |  |