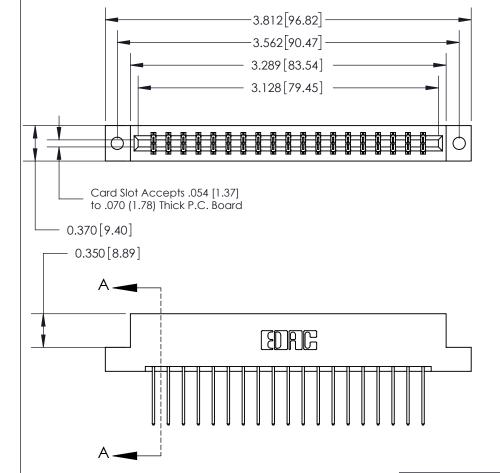

## 833 Series High Temp Card Edge Connector Part Number: 833-038-540-202

YOUR CONNECTION TO QUALITY & SERVICE

**EDAC INC** TORONTO, ONTARIO CANADA

THESE DRAWINGS AND SPECIFICATIONS ARE THE PROPERTY OF EDAC INC.,AND SHALL NOT BE REPRODUCED,OR COPIED OR USED AS THE BASIS FOR THE MANUFACTURE OR SALE OF APPARATUS WITHOUT WRITTEN PERMISSION.

| ACAD REFERENCE NO. | 833 ENG MASTER   |  |  |
|--------------------|------------------|--|--|
| DRAWN: J.LEE       | DATE: OCT. 14/09 |  |  |
| CHECKED:           | DATE:            |  |  |
| SCALE: NTS         | SHEET 1 OF 3     |  |  |
| DRAWING NUMBER     | ISSUE            |  |  |
| 833 Assembly       | 1                |  |  |