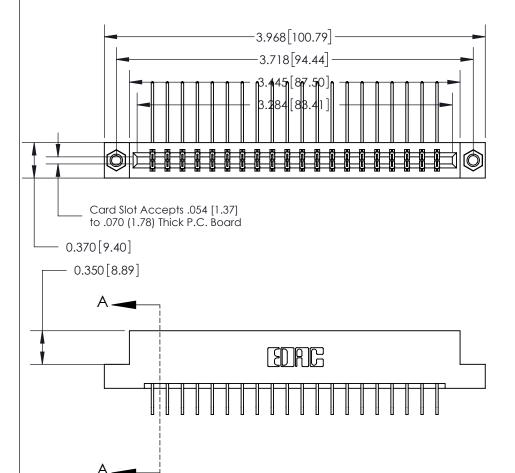

## **See Accompanying Page for:**

- **Bend Detail**
- **Mounting Options**

833 Series High Temp Card Edge Connector Part Number: 833-040-558-207

**EDAC INC** TORONTO, ONTARIO CANADA

THESE DRAWINGS AND SPECIFICATIONS ARE THE PROPERTY OF EDAC INC.,AND SHALL NOT BE REPRODUCED, OR COPIED OR USED AS THE BASIS FOR THE MANUFACTURE OR SALE OF APPARATUS WITHOUT WRITTEN PERMISSION.

| ACAD REFERENCE NO. | 833 ENG MASTER   |  |  |
|--------------------|------------------|--|--|
| DRAWN: J.LEE       | DATE: OCT. 14/09 |  |  |
| CHECKED:           | DATE:            |  |  |
| SCALE: NTS         | SHEET 1 OF 3     |  |  |
| DRAWING NUMBER     | ISSUE            |  |  |
| 833 Assembly       | 1                |  |  |