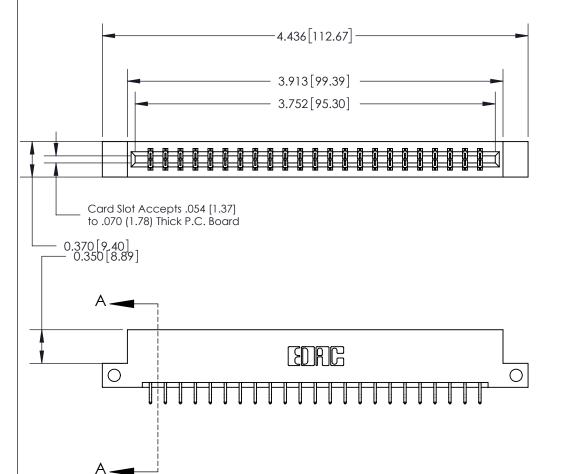

## **See Accompanying Page for:**

- **Bend Detail**
- **Mounting Options**

833 Series High Temp Card Edge Connector Part Number: 833-046-556-212

**EDAC INC** TORONTO, ONTARIO CANADA

THESE DRAWINGS AND SPECIFICATIONS ARE THE PROPERTY OF EDAC INC.,AND SHALL NOT BE REPRODUCED, OR COPIED OR USED AS THE BASIS FOR THE MANUFACTURE OR SALE OF APPARATUS WITHOUT WRITTEN PERMISSION.