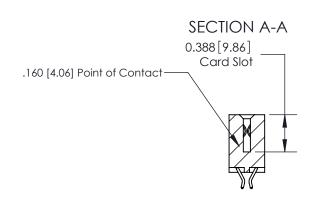

## **Contact Detail**

556-Extender Board Bend (Code 520 Contacts)

.156 [3.96] Contact Spacing x .200 [5.08] Row Spacing

THIS IS A C.A.D. GENERATED DRAWING DO NOT MAKE MANUAL REVISIONS TO MASTER.

ISSUE NUMBER