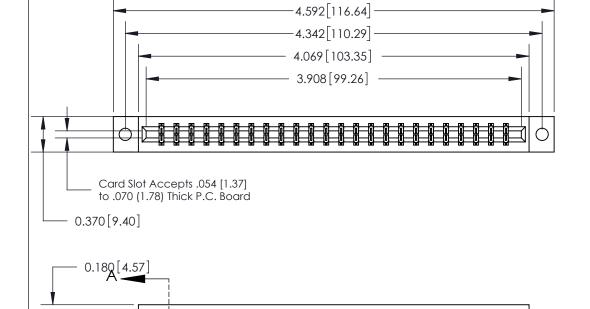

## **See Accompanying Page for:**

- **Bend Detail**
- **Mounting Options**

833 Series High Temp Card Edge Connector Part Number: 833-048-556-802

**EDAC INC** TORONTO, ONTARIO CANADA

THESE DRAWINGS AND SPECIFICATIONS ARE THE PROPERTY OF EDAC INC.,AND SHALL NOT BE REPRODUCED, OR COPIED OR USED AS THE BASIS FOR THE MANUFACTURE OR SALE OF APPARATUS WITHOUT WRITTEN PERMISSION.