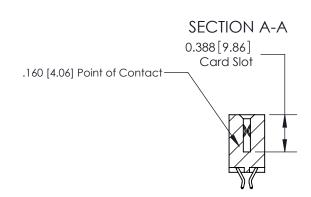

ORIGINAL (1)

ORIGINAL

| 833 Series High Temp Card Edge Connector<br>Contact Bend Detail |                                                                                                                                                                                                 | ACAD REFERENCE NO. | 833 ENG MASTER   |               |
|-----------------------------------------------------------------|-------------------------------------------------------------------------------------------------------------------------------------------------------------------------------------------------|--------------------|------------------|---------------|
|                                                                 |                                                                                                                                                                                                 | DRAWN: J.LEE       | DATE: OCT. 14/09 |               |
|                                                                 |                                                                                                                                                                                                 | CHECKED: DATE:     |                  |               |
| TORONTO, ONTARIO ARE THE F SHALL NO OR USED. MANUFAC            | THESE DRAWINGS AND SPECIFICATIONS ARE THE PROPERTY OF EDAC INC.,AND SHALL NOT BE REPRODUCED,OR COPIED OR USED AS THE BASIS FOR THE MANUFACTURE OR SALE OF APPARATUS WITHOUT WRITTEN PERMISSION. | SCALE: NTS         | SHEET 2          | 2 <b>OF</b> 3 |
|                                                                 |                                                                                                                                                                                                 | DRAWING NUMBER     |                  | ISSUE         |
|                                                                 |                                                                                                                                                                                                 | 833 Assembly       |                  | 1             |