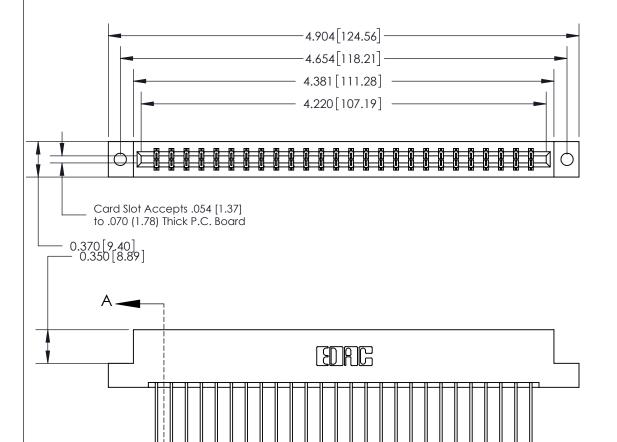

ISSUE NUMBER ORIGINAL

SECTION A-A 0.388 [9.86] Card Slot .160 [4.06] Point of Contact-

**See Accompanying Page for:** 

- **Bend Detail**
- **Mounting Options**

833 Series High Temp Card Edge Connector Part Number: 833-052-541-202