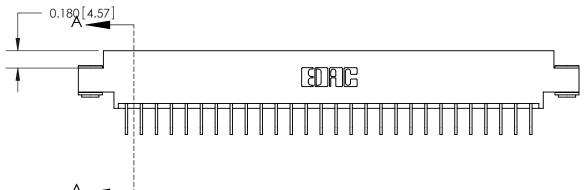

## **Contact Detail**

558-90 Degree Bend (Code 541 Contacts)

.156 [3.96] Contact Spacing x .200 [5.08] Row Spacing

THIS IS A C.A.D. GENERATED DRAWING DO NOT MAKE MANUAL REVISIONS TO MASTER.

ISSUE NUMBER

ORIGINAL