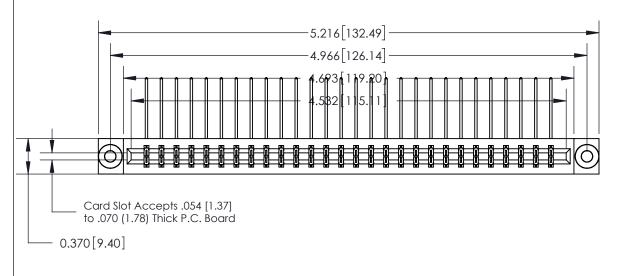

## **See Accompanying Page for:**

- **Bend Detail**
- **Mounting Options**

833 Series High Temp Card Edge Connector Part Number: 833-056-558-803

**EDAC INC** TORONTO, ONTARIO CANADA

THESE DRAWINGS AND SPECIFICATIONS ARE THE PROPERTY OF EDAC INC.,AND SHALL NOT BE REPRODUCED, OR COPIED OR USED AS THE BASIS FOR THE MANUFACTURE OR SALE OF APPARATUS WITHOUT WRITTEN PERMISSION.

## SECTION A-A 0.388 [9.86] Card Slot .160 [4.06] Point of Contact-