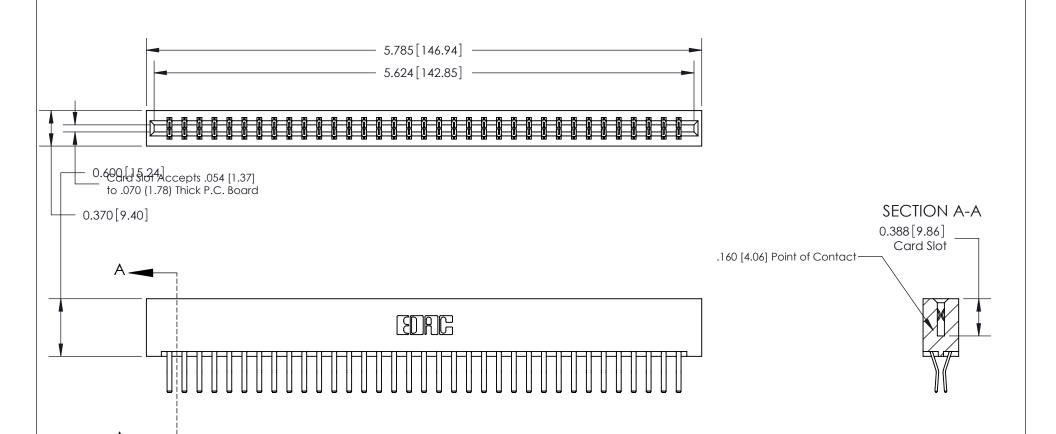

833 Series High Temp Card Edge Connector

**EDAC INC** 

TORONTO, ONTARIO

CANADA

Part Number: 833-070-560-201

YOUR CONNECTION TO QUALITY & SERVICE

ORIGINAL (1)

ORIGINAL

| 833 Series High Temp Card Edge Connector<br>Contact Bend Detail       |                                                                                                                                                                                                 | ACAD REFERENCE NO. 833 ENG |                  | 3 MASTER      |
|-----------------------------------------------------------------------|-------------------------------------------------------------------------------------------------------------------------------------------------------------------------------------------------|----------------------------|------------------|---------------|
|                                                                       |                                                                                                                                                                                                 | DRAWN: J.LEE               | DATE: OCT. 14/09 |               |
|                                                                       |                                                                                                                                                                                                 | CHECKED:                   | DATE:            |               |
| EDAC INC TORONTO, ONTARIO CANADA YOUR CONNECTION TO QUALITY & SERVICE | THESE DRAWINGS AND SPECIFICATIONS ARE THE PROPERTY OF EDAC INC.,AND SHALL NOT BE REPRODUCED,OR COPIED OR USED AS THE BASIS FOR THE MANUFACTURE OR SALE OF APPARATUS WITHOUT WRITTEN PERMISSION. | SCALE: NTS                 | SHEET 2          | 2 <b>OF</b> 3 |
|                                                                       |                                                                                                                                                                                                 | DRAWING NUMBER             |                  | ISSUE         |
|                                                                       |                                                                                                                                                                                                 | 833 Assembly               |                  | 1             |