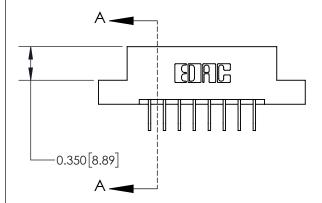

**SECTION A-A** 

ISSUE NUMBER

ORIGINAL

1

| 837/887 Series High Temp Card Edge Connector<br>Contact Bend Detail |                                                                                                                                    | ACAD REFERENCE NO. | 837 ENG MASTER   |               |
|---------------------------------------------------------------------|------------------------------------------------------------------------------------------------------------------------------------|--------------------|------------------|---------------|
|                                                                     |                                                                                                                                    | DRAWN: J.LEE       | DATE: OCT. 06/09 |               |
|                                                                     |                                                                                                                                    | CHECKED:           | DATE:            |               |
| EDAC INC                                                            | THESE DRAWINGS AND SPECIFICATIONS ARE THE PROPERTY OF EDAC INC.,AND SHALL NOT BE REPRODUCED,OR COPIED OR USED AS THE BASIS FOR THE | SCALE: NTS         | SHEET            | 2 <b>OF</b> 2 |
| TORONTO, ONTARIO CANADA                                             |                                                                                                                                    | DRAWING NUMBER     |                  | ISSUE         |
| MANUFACTURE OR SALE OF                                              | MANUFACTURE OR SALE OF APPARATUS WITHOUT WRITTEN PERMISSION.                                                                       | 837 Assembly       |                  | 1             |