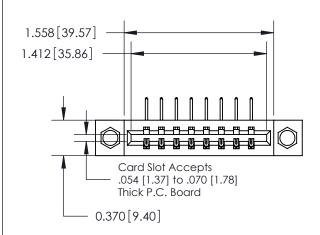

ISSUE NUMBER ORIGINAL

1

0.600 [15.24] 0.330[8.38] Card Slot .160 [4.06] Point of Contact-

| 837/887 Series High Temp Card Edge Connector |
|----------------------------------------------|
| Part Number: 837-008-558-108                 |

## **Mounting Option**

08-#4-40 Unified Threaded Inserts