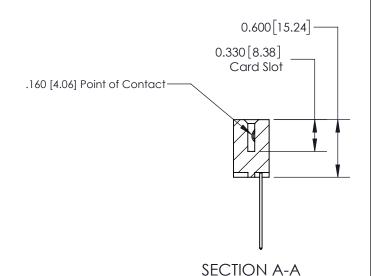

## **Contact Detail**

541-Wire Wrap .025 Sq.(0.64 Sq.) - Tail LG=.750(19.05) .156 [3.96] Contact Spacing x .200 [5.08] Row Spacing

**See Accompanying Page for:** 

**Contact Bend Details** 

THIS IS A C.A.D. GENERATED DRAWING DO NOT MAKE MANUAL REVISIONS TO MASTER.

ISSUE NUMBER

ORIGINAL

1

| 837/887 Series High Temp Card Edge Connector<br>Contact Bend Detail   |                                                                                                                                                                                                  | ACAD REFERENCE NO. | 837 ENG MASTER |               |
|-----------------------------------------------------------------------|--------------------------------------------------------------------------------------------------------------------------------------------------------------------------------------------------|--------------------|----------------|---------------|
|                                                                       |                                                                                                                                                                                                  | DRAWN: J.LEE       | DATE: OC       | T. 06/09      |
|                                                                       |                                                                                                                                                                                                  | CHECKED:           | DATE:          |               |
| EDAC INC TORONTO, ONTARIO CANADA YOUR CONNECTION TO QUALITY & SERVICE | THESE DRAWINGS AND SPECIFICATIONS ARE THE PROPERTY OF EDAC INC.,AND SHALL NOT BE REPRODUCED, OR COPIED OR USED AS THE BASIS FOR THE MANUFACTURE OR SALE OF APPARATUS WITHOUT WRITTEN PERMISSION. | SCALE: NTS         | SHEET          | 2 <b>OF</b> 2 |
|                                                                       |                                                                                                                                                                                                  | DRAWING NUMBER     | •              | ISSUE         |
|                                                                       |                                                                                                                                                                                                  | 837 Assembly       |                | 1             |