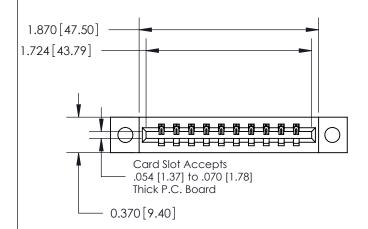

**Mounting Option** 

04-.156 (3.96) Dia. Mounting Holes

ISSUE NUMBER

ORIGINAL

1

| 837/887 Series High Temp Card Edge Connector |
|----------------------------------------------|
| Part Number: 837-010-541-104                 |

**EDAC INC** TORONTO, ONTARIO CANADA