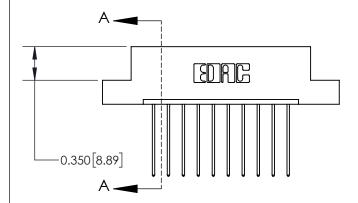

## **Contact Detail**

541-Wire Wrap .025 Sq.(0.64 Sq.) - Tail LG=.750(19.05) .156 [3.96] Contact Spacing x .200 [5.08] Row Spacing

**See Accompanying Page for:** 

**Contact Bend Details** 

THIS IS A C.A.D. GENERATED DRAWING DO NOT MAKE MANUAL REVISIONS TO MASTER.

ISSUE NUMBER

ORIGINAL

1

| 837/887 Series High Temp Card Edge Connector |
|----------------------------------------------|
| Part Number: 837-010-541-104                 |

**EDAC INC** TORONTO, ONTARIO CANADA