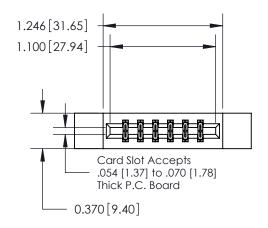

| 837/887 Series High Temp Card Edge Connector |
|----------------------------------------------|
| Part Number: 837-012-540-212                 |

**EDAC INC** TORONTO, ONTARIO CANADA

THESE DRAWINGS AND SPECIFICATIONS ARE THE PROPERTY OF EDAC INC., AND SHALL NOT BE REPRODUCED, OR COPIED OR USED AS THE BASIS FOR THE MANUFACTURE OR SALE OF APPARATUS WITHOUT WRITTEN PERMISSION.

| ACAD REFERENCE NO. | 837 ENG MASTER   |  |  |
|--------------------|------------------|--|--|
| DRAWN: J.LEE       | DATE: OCT. 06/09 |  |  |
| CHECKED:           | DATE:            |  |  |
| SCALE: NTS         | SHEET 1 OF 2     |  |  |
| DRAWING NUMBER     | ISSUE            |  |  |
| 837 Assembly       | 1                |  |  |