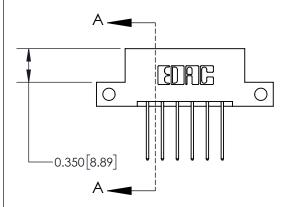

## **Mounting Option**

12-.128 (3.25) Dia. Side Mounting Holes

| 837/887 Series High Temp Card Edge Connector |
|----------------------------------------------|
| Part Number: 837-012-540-212                 |

**EDAC INC** TORONTO, ONTARIO CANADA

THESE DRAWINGS AND SPECIFICATIONS ARE THE PROPERTY OF EDAC INC., AND SHALL NOT BE REPRODUCED, OR COPIED OR USED AS THE BASIS FOR THE MANUFACTURE OR SALE OF APPARATUS WITHOUT WRITTEN PERMISSION.

| ACAD REFERENCE NO. | 837 ENG MASTER   |  |  |
|--------------------|------------------|--|--|
| DRAWN: J.LEE       | DATE: OCT. 06/09 |  |  |
| CHECKED:           | DATE:            |  |  |
| SCALE: NTS         | SHEET 1 OF 2     |  |  |
| DRAWING NUMBER     | ISSUE            |  |  |
| 837 Assembly       | 1                |  |  |