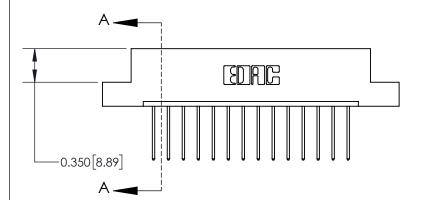

## **Contact Detail**

540-Wire Wrap .025 Sq.(0.64 Sq.) - Tail LG=.560(14.22) .156 [3.96] Contact Spacing x .200 [5.08] Row Spacing

> -3.090 78.49 2.780 70.61 2.494 [63.35] 2.348 [59.64] Card Slot Accepts .054 [1.37] to .070 [1.78] Thick P.C. Board 0.370 [9.40]

THIS IS A C.A.D. GENERATED DRAWING DO NOT MAKE MANUAL REVISIONS TO MASTER.

ISSUE NUMBER

ORIGINAL

837/887 Series High Temp Card Edge Connector Part Number: 837-014-540-107

YOUR CONNECTION TO QUALITY & SERVICE