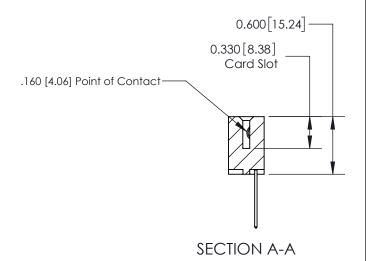

## **Contact Detail**

540-Wire Wrap .025 Sq.(0.64 Sq.) - Tail LG=.560(14.22) .156 [3.96] Contact Spacing x .200 [5.08] Row Spacing

> -3.090 78.49 2.780 70.61 2.494 [63.35] 2.348 [59.64] Card Slot Accepts .054 [1.37] to .070 [1.78] Thick P.C. Board 0.370 [9.40]