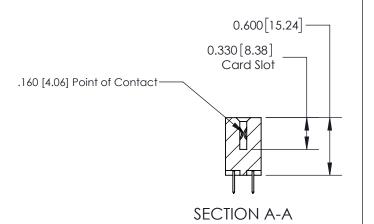

## **Contact Detail**

520-P.C. Tail .030x.018(0.76x0.46) - Tail LG=.175(4.45) .156 [3.96] Contact Spacing x .200 [5.08] Row Spacing

**See Accompanying Page for:** 

**Contact Bend Details** 

THIS IS A C.A.D. GENERATED DRAWING DO NOT MAKE MANUAL REVISIONS TO MASTER.

ISSUE NUMBER

ORIGINAL

1

| 837/887 Serie | High Temp Card Edge Connector |
|---------------|-------------------------------|
| Part Number:  | 837-016-520-808               |

YOUR CONNECTION TO QUALITY & SERVICE