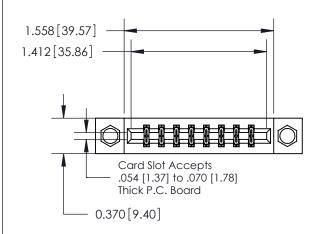

## **Contact Detail**

520-P.C. Tail .030x.018(0.76x0.46) - Tail LG=.175(4.45) .156 [3.96] Contact Spacing x .200 [5.08] Row Spacing

**See Accompanying Page for:** 

**Contact Bend Details** 

THIS IS A C.A.D. GENERATED DRAWING DO NOT MAKE MANUAL REVISIONS TO MASTER.

ISSUE NUMBER

ORIGINAL

1

| 837/887 Serie | High Temp Card Edge Connector |
|---------------|-------------------------------|
| Part Number:  | 837-016-520-808               |

YOUR CONNECTION TO QUALITY & SERVICE