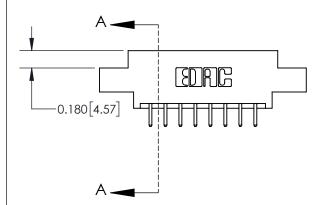

## **Contact Detail**

520-P.C. Tail .030x.018(0.76x0.46) - Tail LG=.175(4.45) .156 [3.96] Contact Spacing x .200 [5.08] Row Spacing

**See Accompanying Page for:** 

**Contact Bend Details** 

THIS IS A C.A.D. GENERATED DRAWING DO NOT MAKE MANUAL REVISIONS TO MASTER.

ISSUE NUMBER

ORIGINAL

1

| 837/887 Serie | High Temp Card Edge Connector |
|---------------|-------------------------------|
| Part Number:  | 837-016-520-808               |

YOUR CONNECTION TO QUALITY & SERVICE