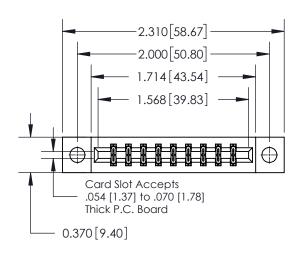

## **Mounting Option**

04-.156 (3.96) Dia. Mounting Holes

ISSUE NUMBER

ORIGINAL

1

| 837/887 Series High Temp Card Edge Conne | ectoi |
|------------------------------------------|-------|
| Part Number: 837-018-542-204             |       |

YOUR CONNECTION TO QUALITY & SERVICE