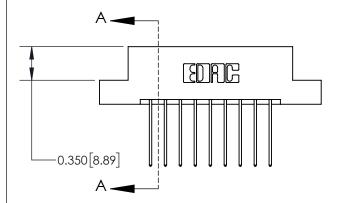

## **Contact Detail**

542-Wire Wrap .025 Sq.(0.64 Sq.) - Tail LG=.645(16.38) .156 [3.96] Contact Spacing x .200 [5.08] Row Spacing

**See Accompanying Page for:** 

**Contact Bend Details** 

THIS IS A C.A.D. GENERATED DRAWING DO NOT MAKE MANUAL REVISIONS TO MASTER.

ISSUE NUMBER

ORIGINAL

1

| 837/887 Series High Temp Card Edge Conne | ectoi |
|------------------------------------------|-------|
| Part Number: 837-018-542-204             |       |

YOUR CONNECTION TO QUALITY & SERVICE