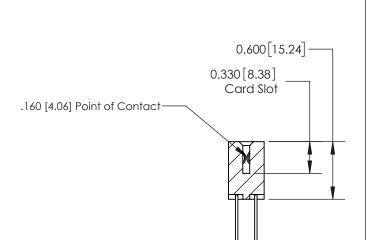

**SECTION A-A** 

ISSUE NUMBER

ORIGINAL

1

| 837/887 Series High Temp Card Edge Connector<br>Contact Bend Detail |                                                                                                        | ACAD REFERENCE NO. | 837 ENG MASTER   |               |
|---------------------------------------------------------------------|--------------------------------------------------------------------------------------------------------|--------------------|------------------|---------------|
|                                                                     |                                                                                                        | DRAWN: J.LEE       | DATE: OCT. 06/09 |               |
|                                                                     |                                                                                                        | CHECKED:           | DATE:            |               |
| EDAC INC                                                            | THESE DRAWINGS AND SPECIFICATIONS                                                                      | SCALE: NTS         | SHEET            | 2 <b>OF</b> 2 |
| TORONTO, ONTARIO CANADA                                             | ARE THE PROPERTY OF EDAC INC.,AND<br>SHALL NOT BE REPRODUCED,OR COPIED<br>OR USED AS THE BASIS FOR THE | DRAWING NUMBER     |                  | ISSUE         |
| YOUR CONNECTION TO QUALITY & SERVICE                                | MANUFACTURE OR SALE OF APPARATUS WITHOUT WRITTEN PERMISSION.                                           | 837 Assembly       |                  | 1             |