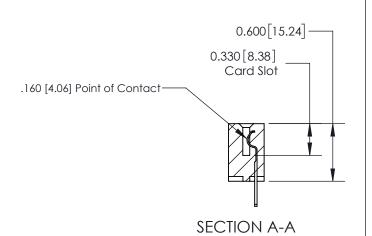

## **Contact Detail**

500-Wire Hole .050x.025(1.27x0.64) - Tail LG=.260(6.60) .156 [3.96] Contact Spacing x .200 [5.08] Row Spacing

-3.870 [98.30] -3.560[90.42]-3.274[83.16] 3.128 [79.45] Card Slot Accepts .054 [1.37] to .070 [1.78] Thick P.C. Board 0.370 [9.40]

THIS IS A C.A.D. GENERATED DRAWING DO NOT MAKE MANUAL REVISIONS TO MASTER.

ISSUE NUMBER ORIGINAL

**See Accompanying Page for:** 

**Contact Bend Details** 

837/887 Series High Temp Card Edge Connector Part Number: 837-019-500-602