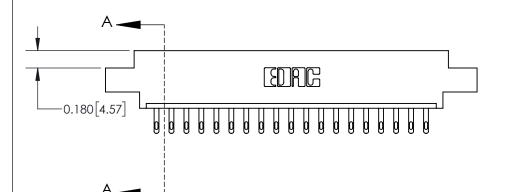

## **Contact Detail**

500-Wire Hole .050x.025(1.27x0.64) - Tail LG=.260(6.60) .156 [3.96] Contact Spacing x .200 [5.08] Row Spacing

-3.870 [98.30] -3.560[90.42]-3.274[83.16] 3.128 [79.45] Card Slot Accepts .054 [1.37] to .070 [1.78] Thick P.C. Board 0.370 [9.40]