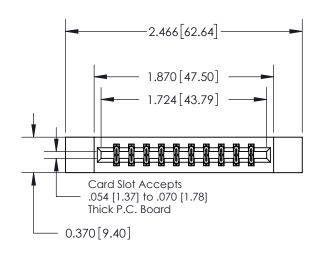

ISSUE NUMBER

ORIGINAL

1

| 837/887 Series High Temp Card Edge Connector |
|----------------------------------------------|
| Part Number: 837-020-523-212                 |

YOUR CONNECTION TO QUALITY & SERVICE