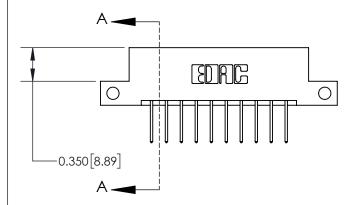

**Mounting Option** 

12-.128 (3.25) Dia. Side Mounting Holes

ISSUE NUMBER

ORIGINAL

1

| 837/887 Series High Temp Card Edge Connector |
|----------------------------------------------|
| Part Number: 837-020-523-212                 |

YOUR CONNECTION TO QUALITY & SERVICE