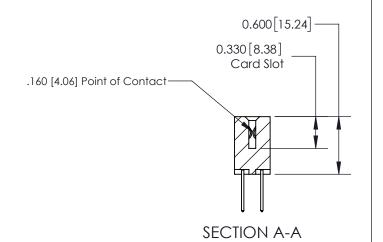

## **Contact Detail**

523-P.C. Tail .025 Sq.(0.64 Sq.) - Tail LG=.390(9.91) .156 [3.96] Contact Spacing x .200 [5.08] Row Spacing

**See Accompanying Page for:** 

**Contact Bend Details** 

THIS IS A C.A.D. GENERATED DRAWING DO NOT MAKE MANUAL REVISIONS TO MASTER.

ISSUE NUMBER

ORIGINAL

1

| 837/887 Series High Temp Card Edge Connector |
|----------------------------------------------|
| Part Number: 837-020-523-212                 |

YOUR CONNECTION TO QUALITY & SERVICE