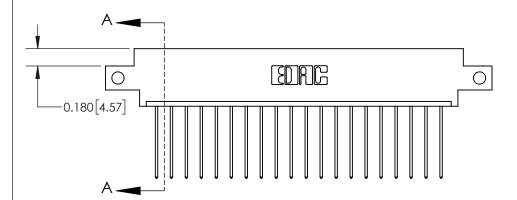

**Mounting Option** 

12-.128 (3.25) Dia. Side Mounting Holes

## **Contact Detail**

541-Wire Wrap .025 Sq.(0.64 Sq.) - Tail LG=.750(19.05)

.156 [3.96] Contact Spacing x .200 [5.08] Row Spacing





THIS IS A C.A.D. GENERATED DRAWING DO NOT MAKE MANUAL REVISIONS TO MASTER.



ISSUE NUMBER ORIGINAL



**See Accompanying Page for:** 

**Contact Bend Details** 

837/887 Series High Temp Card Edge Connector Part Number: 837-020-541-612

YOUR CONNECTION TO QUALITY & SERVICE

**EDAC INC** TORONTO, ONTARIO CANADA

THESE DRAWINGS AND SPECIFICATIONS ARE THE PROPERTY OF EDAC INC.,AND SHALL NOT BE REPRODUCED, OR COPIED OR USED AS THE BASIS FOR THE MANUFACTURE OR SALE OF APPARATUS WITHOUT WRITTEN PERMISSION.

| ACAD REFERENCE NO. | 837 ENG MASTER   |  |  |
|--------------------|------------------|--|--|
| DRAWN: J.LEE       | DATE: OCT. 06/09 |  |  |
| CHECKED:           | DATE:            |  |  |
| SCALE: NTS         | SHEET 1 OF 2     |  |  |
| DRAWING NUMBER     | ISSUE            |  |  |
|