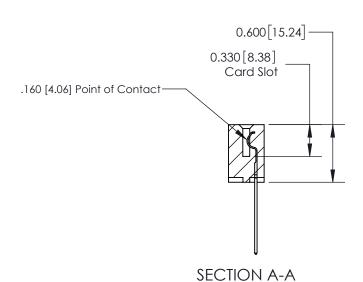

## **Contact Detail**

541-Wire Wrap .025 Sq.(0.64 Sq.) - Tail LG=.750(19.05)

.156 [3.96] Contact Spacing x .200 [5.08] Row Spacing

THIS IS A C.A.D. GENERATED DRAWING DO NOT MAKE MANUAL REVISIONS TO MASTER.