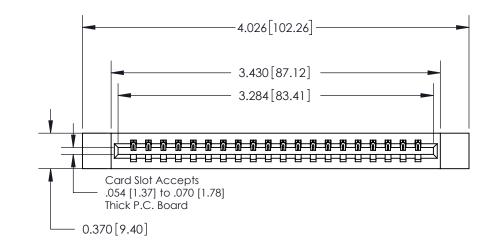

ISSUE NUMBER ORIGINAL

**See Accompanying Page for:** 

**Contact Bend Details** 

837/887 Series High Temp Card Edge Connector Part Number: 837-020-541-612

YOUR CONNECTION TO QUALITY & SERVICE

**EDAC INC** TORONTO, ONTARIO CANADA