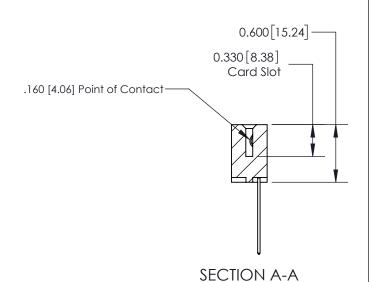

ISSUE NUMBER

ORIGINAL

1

| 837/887 Series High Temp Card Edge Connector<br>Contact Bend Detail |                                                               | ACAD REFERENCE NO. | 837 ENG MASTER   |               |
|---------------------------------------------------------------------|---------------------------------------------------------------|--------------------|------------------|---------------|
|                                                                     |                                                               | DRAWN: J.LEE       | DATE: OCT. 06/09 |               |
|                                                                     |                                                               | CHECKED:           | DATE:            |               |
| EDAC INC                                                            | OR USED AS THE BASIS FOR THE MANUFACTURE OR SALE OF APPARATUS | SCALE: NTS         | SHEET            | 2 <b>OF</b> 2 |
| TORONTO, ONTARIO CANADA                                             |                                                               | DRAWING NUMBER     | •                | ISSUE         |
| YOUR CONNECTION TO QUALITY & SERVICE                                |                                                               | 837 Assembly       |                  | 1             |