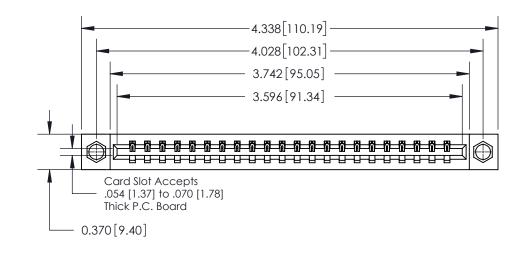

ISSUE NUMBER ORIGINAL

**See Accompanying Page for:** 

**Contact Bend Details** 

837/887 Series High Temp Card Edge Connector Part Number: 837-022-541-107

YOUR CONNECTION TO QUALITY & SERVICE

**EDAC INC** TORONTO, ONTARIO CANADA