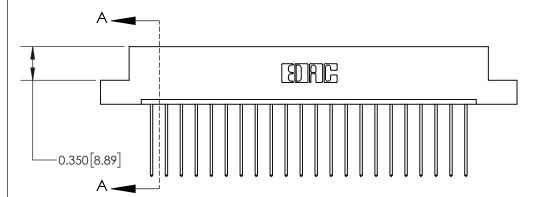

## **Contact Detail**

541-Wire Wrap .025 Sq.(0.64 Sq.) - Tail LG=.750(19.05)

.156 [3.96] Contact Spacing x .200 [5.08] Row Spacing

THIS IS A C.A.D. GENERATED DRAWING DO NOT MAKE MANUAL REVISIONS TO MASTER.