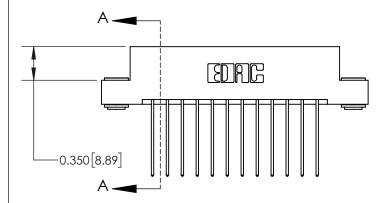

ISSUE NUMBER ORIGINAL

| 0.600[15.2                   | 4]—— |
|------------------------------|------|
| 0.330[8.38] _<br>Card Slot   |      |
| .160 [4.06] Point of Contact |      |
|                              |      |
| SECTION A-A                  | 4    |