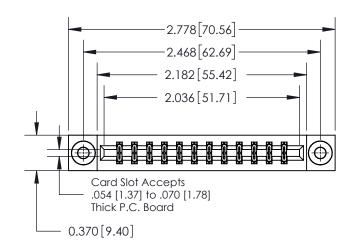

837/887 Series High Temp Card Edge Connector Part Number: 837-024-541-203

**EDAC INC** TORONTO, ONTARIO CANADA

THESE DRAWINGS AND SPECIFICATIONS ARE THE PROPERTY OF EDAC INC.,AND SHALL NOT BE REPRODUCED, OR COPIED OR USED AS THE BASIS FOR THE MANUFACTURE OR SALE OF APPARATUS WITHOUT WRITTEN PERMISSION.

| ACAD REFERENCE NO. | 837 ENG MASTER   |  |  |
|--------------------|------------------|--|--|
| DRAWN: J.LEE       | DATE: OCT. 06/09 |  |  |
| CHECKED:           | DATE:            |  |  |
| SCALE: NTS         | SHEET 1 OF 2     |  |  |
| DRAWING NUMBER     | ISSUE            |  |  |
| 837 Assembly       | 1                |  |  |