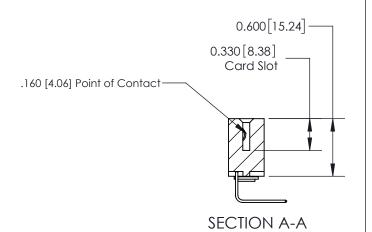

**See Accompanying Page for:** 

**Contact Bend Details** 

837/887 Series High Temp Card Edge Connector Part Number: 837-024-558-103

**EDAC INC** TORONTO, ONTARIO CANADA

THESE DRAWINGS AND SPECIFICATIONS ARE THE PROPERTY OF EDAC INC.,AND SHALL NOT BE REPRODUCED, OR COPIED OR USED AS THE BASIS FOR THE MANUFACTURE OR SALE OF APPARATUS WITHOUT WRITTEN PERMISSION.