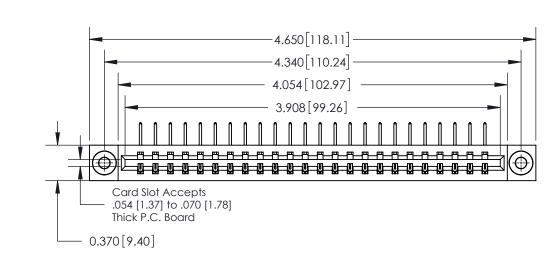

**See Accompanying Page for:** 

**Contact Bend Details** 

837/887 Series High Temp Card Edge Connector Part Number: 837-024-558-103

**EDAC INC** TORONTO, ONTARIO CANADA

THESE DRAWINGS AND SPECIFICATIONS ARE THE PROPERTY OF EDAC INC.,AND SHALL NOT BE REPRODUCED, OR COPIED OR USED AS THE BASIS FOR THE MANUFACTURE OR SALE OF APPARATUS WITHOUT WRITTEN PERMISSION.