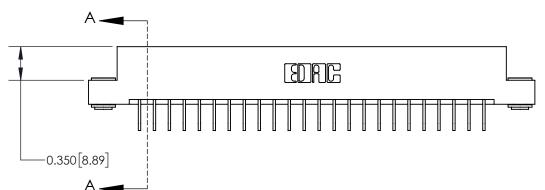

**See Accompanying Page for:** 

**Contact Bend Details** 

837/887 Series High Temp Card Edge Connector Part Number: 837-024-558-103

**EDAC INC** TORONTO, ONTARIO CANADA

THESE DRAWINGS AND SPECIFICATIONS ARE THE PROPERTY OF EDAC INC.,AND SHALL NOT BE REPRODUCED, OR COPIED OR USED AS THE BASIS FOR THE MANUFACTURE OR SALE OF APPARATUS WITHOUT WRITTEN PERMISSION.