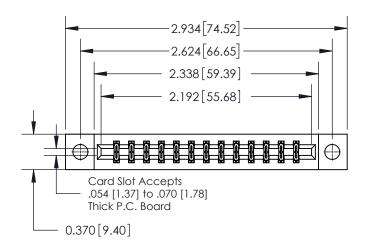

**Mounting Option** 

04-.156 (3.96) Dia. Mounting Holes

ISSUE NUMBER

ORIGINAL

837/887 Series High Temp Card Edge Connector Part Number: 837-026-523-204

YOUR CONNECTION TO QUALITY & SERVICE

**EDAC INC** TORONTO, ONTARIO CANADA

THESE DRAWINGS AND SPECIFICATIONS ARE THE PROPERTY OF EDAC INC., AND SHALL NOT BE REPRODUCED, OR COPIED OR USED AS THE BASIS FOR THE MANUFACTURE OR SALE OF APPARATUS WITHOUT WRITTEN PERMISSION.