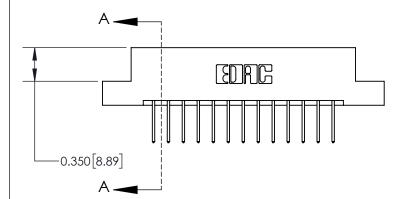

**Mounting Option** 

04-.156 (3.96) Dia. Mounting Holes

ISSUE NUMBER

ORIGINAL

837/887 Series High Temp Card Edge Connector Part Number: 837-026-523-204

YOUR CONNECTION TO QUALITY & SERVICE

**EDAC INC** TORONTO, ONTARIO CANADA

THESE DRAWINGS AND SPECIFICATIONS ARE THE PROPERTY OF EDAC INC., AND SHALL NOT BE REPRODUCED, OR COPIED OR USED AS THE BASIS FOR THE MANUFACTURE OR SALE OF APPARATUS WITHOUT WRITTEN PERMISSION.