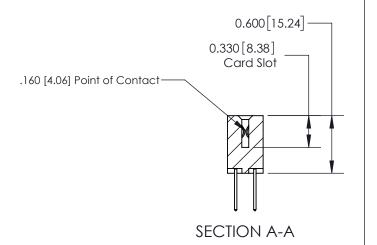

## **Contact Detail**

523-P.C. Tail .025 Sq.(0.64 Sq.) - Tail LG=.390(9.91) .156 [3.96] Contact Spacing x .200 [5.08] Row Spacing

THIS IS A C.A.D. GENERATED DRAWING DO NOT MAKE MANUAL REVISIONS TO MASTER.