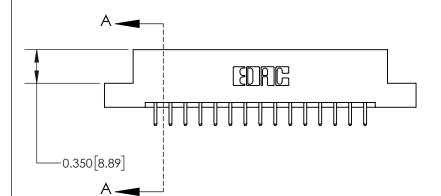

## **Contact Detail**

520-P.C. Tail .030x.018(0.76x0.46) - Tail LG=.175(4.45) .156 [3.96] Contact Spacing x .200 [5.08] Row Spacing

> -3.246 [82.45] -2.936 74.57 2.650[67.31] -2.504 [63.60] Card Slot Accepts .054 [1.37] to .070 [1.78] Thick P.C. Board 0.370 [9.40]

THIS IS A C.A.D. GENERATED DRAWING DO NOT MAKE MANUAL REVISIONS TO MASTER.

ISSUE NUMBER

ORIGINAL

|                                | 0.600[15.24]              |
|--------------------------------|---------------------------|
|                                | 0.330 [8.38]<br>Card Slot |
| .160 [4.06] Point of Contact—— |                           |
|                                |                           |
|                                |                           |
|                                |                           |
|                                | U U                       |
|                                | SECTION A-A               |