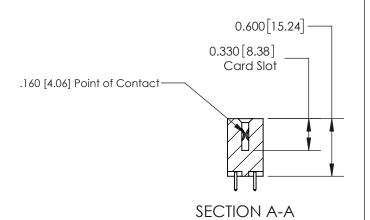

## **Contact Detail**

521-P.C. Tail .025 Sq.(0.64 Sq.) - Tail LG=.150(3.81) .156 [3.96] Contact Spacing x .200 [5.08] Row Spacing

> -3.246 82.45 -2.936 74.57 2.650[67.31] -2.504 [63.60] Card Slot Accepts .054 [1.37] to .070 [1.78] Thick P.C. Board 0.370 [9.40]