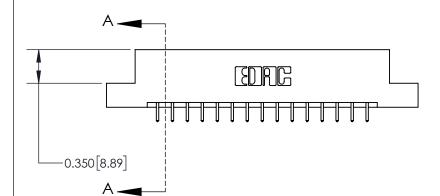

## **Contact Detail**

521-P.C. Tail .025 Sq.(0.64 Sq.) - Tail LG=.150(3.81) .156 [3.96] Contact Spacing x .200 [5.08] Row Spacing

> -3.246 82.45 -2.936 74.57 2.650[67.31] -2.504 [63.60] Card Slot Accepts .054 [1.37] to .070 [1.78] Thick P.C. Board 0.370 [9.40]