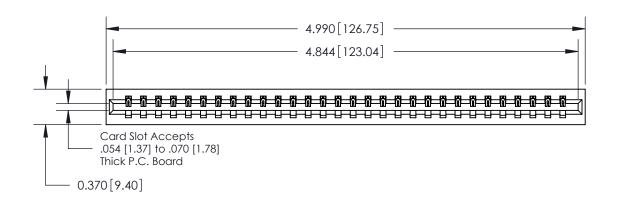

ISSUE NUMBER ORIGINAL

**See Accompanying Page for:** 

**Contact Bend Details** 

837/887 Series High Temp Card Edge Connector Part Number: 837-030-542-101

**EDAC INC** TORONTO, ONTARIO CANADA

THESE DRAWINGS AND SPECIFICATIONS ARE THE PROPERTY OF EDAC INC.,AND SHALL NOT BE REPRODUCED, OR COPIED OR USED AS THE BASIS FOR THE MANUFACTURE OR SALE OF APPARATUS WITHOUT WRITTEN PERMISSION.

| ACAD REFERENCE NO. 837 ENG MAST |                  |  |  |
|---------------------------------|------------------|--|--|
| DRAWN: J.LEE                    | DATE: OCT. 06/09 |  |  |
| CHECKED:                        | DATE:            |  |  |
| SCALE: NTS                      | SHEET 1 OF 2     |  |  |
| DRAWING NUMBER                  | ISSUE            |  |  |
| 837 Assembly                    | 1                |  |  |