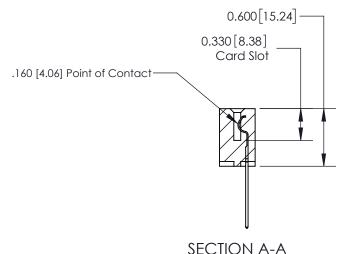

ISSUE NUMBER

ORIGINAL

1

| 837/887 Series High Temp Card Edge Connector<br>Contact Bend Detail |                                                                                                                                     | ACAD REFERENCE NO. | 837 ENG MASTER   |               |
|---------------------------------------------------------------------|-------------------------------------------------------------------------------------------------------------------------------------|--------------------|------------------|---------------|
|                                                                     |                                                                                                                                     | DRAWN: J.LEE       | DATE: OCT. 06/09 |               |
|                                                                     |                                                                                                                                     | CHECKED:           | DATE:            |               |
| EDAC INC                                                            | THESE DRAWINGS AND SPECIFICATIONS ARE THE PROPERTY OF EDAC INC.,AND SHALL NOT BE REPRODUCED, OR COPIED OR USED AS THE BASIS FOR THE | SCALE: NTS         | SHEET            | 2 <b>OF</b> 2 |
| TORONTO, ONTARIO CANADA                                             |                                                                                                                                     | DRAWING NUMBER     | •                | ISSUE         |
| YOUR CONNECTION TO QUALITY & SERVICE                                | MANUFACTURE OR SALE OF APPARATUS WITHOUT WRITTEN PERMISSION.                                                                        | 837 Assembly       |                  | 1             |