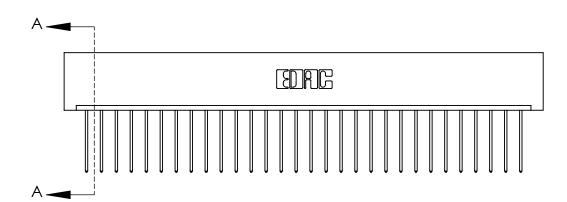

## **Contact Detail**

542-Wire Wrap .025 Sq.(0.64 Sq.) - Tail LG=.645(16.38) .156 [3.96] Contact Spacing x .200 [5.08] Row Spacing

THIS IS A C.A.D. GENERATED DRAWING DO NOT MAKE MANUAL REVISIONS TO MASTER.