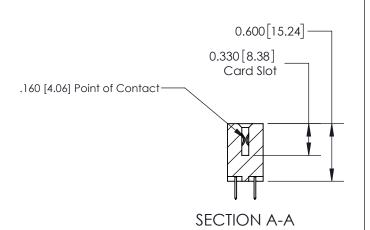

ISSUE NUMBER

ORIGINAL

1

| 837/887 Series High Temp Card Edge Connector<br>Contact Bend Detail |                                                                                                                                    | ACAD REFERENCE NO. | 837 ENG MASTER   |               |
|---------------------------------------------------------------------|------------------------------------------------------------------------------------------------------------------------------------|--------------------|------------------|---------------|
|                                                                     |                                                                                                                                    | DRAWN: J.LEE       | DATE: OCT. 06/09 |               |
|                                                                     |                                                                                                                                    | CHECKED:           | DATE:            |               |
| EDAC INC                                                            | THESE DRAWINGS AND SPECIFICATIONS ARE THE PROPERTY OF EDAC INC.,AND SHALL NOT BE REPRODUCED,OR COPIED OR USED AS THE BASIS FOR THE | SCALE: NTS         | SHEET            | 2 <b>OF</b> 2 |
| TORONTO, ONTARIO CANADA                                             |                                                                                                                                    | DRAWING NUMBER     | •                | ISSUE         |
| YOUR CONNECTION TO QUALITY & SERVICE                                | MANUFACTURE OR SALE OF APPARATUS WITHOUT WRITTEN PERMISSION.                                                                       | 837 Assembly       |                  | 1             |