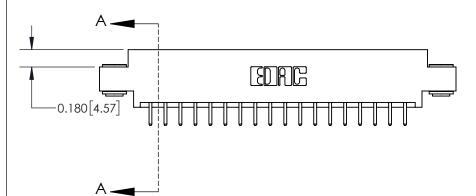

## **Contact Detail**

520-P.C. Tail .030x.018(0.76x0.46) - Tail LG=.175(4.45) .156 [3.96] Contact Spacing x .200 [5.08] Row Spacing

THIS IS A C.A.D. GENERATED DRAWING DO NOT MAKE MANUAL REVISIONS TO MASTER.