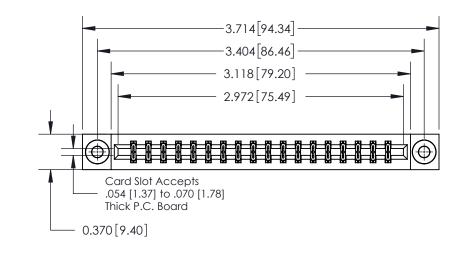

ISSUE NUMBER ORIGINAL

**See Accompanying Page for:** 

**Contact Bend Details** 

837/887 Series High Temp Card Edge Connector Part Number: 837-036-520-803

YOUR CONNECTION TO QUALITY & SERVICE

**EDAC INC** TORONTO, ONTARIO CANADA