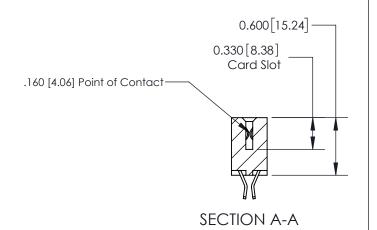

## **Contact Detail**

555-Extender Board Bend (Code 500 Contacts)

.156 [3.96] Contact Spacing x .200 [5.08] Row Spacing

THIS IS A C.A.D. GENERATED DRAWING DO NOT MAKE MANUAL REVISIONS TO MASTER.

ISSUE NUMBER