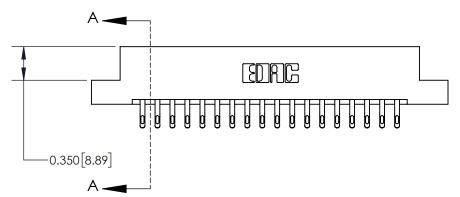

**Mounting Option** 

02-.128 (3.25) Dia. Mounting Holes

## **Contact Detail**

555-Extender Board Bend (Code 500 Contacts)

.156 [3.96] Contact Spacing x .200 [5.08] Row Spacing





THIS IS A C.A.D. GENERATED DRAWING DO NOT MAKE MANUAL REVISIONS TO MASTER.



ISSUE NUMBER

ORIGINAL



**See Accompanying Page for:** 

**Contact Bend Details** 

| 837/887  | Series High Temp Card Edge Connector |
|----------|--------------------------------------|
| Part Nun | nber: 837-036-555-202                |

YOUR CONNECTION TO QUALITY & SERVICE

**EDAC INC** TORONTO, ONTARIO CANADA

THESE DRAWINGS AND SPECIFICATIONS ARE THE PROPERTY OF EDAC INC.,AND SHALL NOT BE REPRODUCED, OR COPIED OR USED AS THE BASIS FOR THE MANUFACTURE OR SALE OF APPARATUS WITHOUT WRITTEN PERMISSION.

| ACAD REFERENCE NO. | 837 ENG MASTER   |  |  |
|--------------------|------------------|--|--|
| DRAWN: J.LEE       | DATE: OCT. 06/09 |  |  |
| CHECKED:           | DATE:            |  |  |
| SCALE: NTS