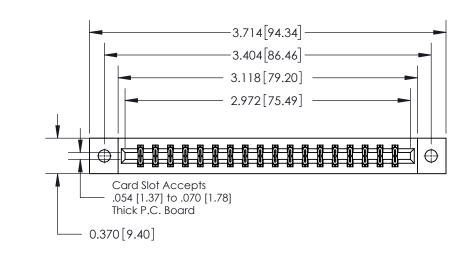

ORIGINAL

**See Accompanying Page for:** 

**Contact Bend Details** 

| 837/887  | Series High Temp Card Edge Connector |
|----------|--------------------------------------|
| Part Nun | nber: 837-036-555-202                |