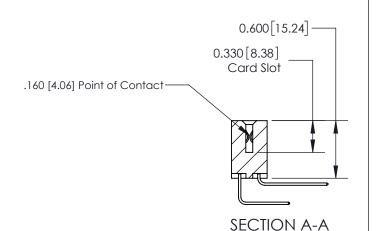

ISSUE NUMBER

ORIGINAL

1

| 837/887 Series High Temp Card Edge Connector<br>Contact Bend Detail |                                                                  | ACAD REFERENCE NO. | 837 ENG MASTER   |               |
|---------------------------------------------------------------------|------------------------------------------------------------------|--------------------|------------------|---------------|
|                                                                     |                                                                  | DRAWN: J.LEE       | DATE: OCT. 06/09 |               |
|                                                                     |                                                                  | CHECKED:           | DATE:            |               |
| EDAC INC                                                            | OR USED AS THE BASIS FOR THE<br>MANUFACTURE OR SALE OF APPARATUS | SCALE: NTS         | SHEET            | 2 <b>OF</b> 2 |
| TORONTO, ONTARIO CANADA                                             |                                                                  | DRAWING NUMBER     | •                | ISSUE         |
| YOUR CONNECTION TO QUALITY & SERVICE                                |                                                                  | 837 Assembly       |                  | 1             |