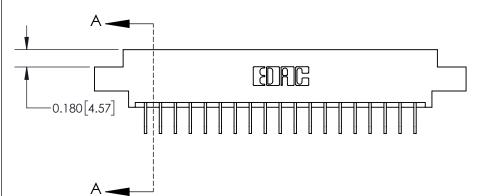

## **Contact Detail**

558-90 Degree Bend (Code 541 Contacts)

.156 [3.96] Contact Spacing x .200 [5.08] Row Spacing

THIS IS A C.A.D. GENERATED DRAWING DO NOT MAKE MANUAL REVISIONS TO MASTER.

ISSUE NUMBER

ORIGINAL

**See Accompanying Page for:** 

**Contact Bend Details** 

| 837/887 Series High Temp Card Edge Connector |
|----------------------------------------------|
| Part Number: 837-038-558-804                 |