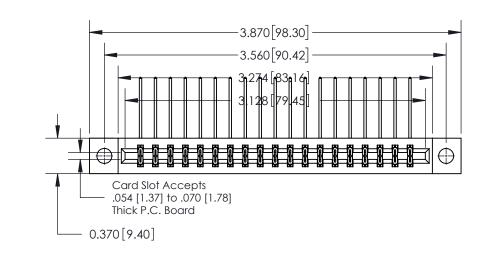

**Mounting Option** 

04-.156 (3.96) Dia. Mounting Holes

## **Contact Detail**

558-90 Degree Bend (Code 541 Contacts)

.156 [3.96] Contact Spacing x .200 [5.08] Row Spacing

THIS IS A C.A.D. GENERATED DRAWING DO NOT MAKE MANUAL REVISIONS TO MASTER.

ISSUE NUMBER

ORIGINAL

**See Accompanying Page for:** 

**Contact Bend Details** 

| 837/887 Series High Temp Card Edge Connector |
|----------------------------------------------|
| Part Number: 837-038-558-804                 |