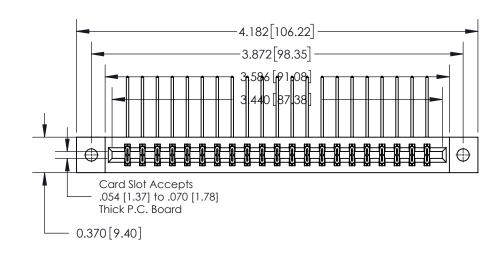

0.600 [15.24] 0.330[8.38] Card Slot .160 [4.06] Point of Contact SECTION A-A

**See Accompanying Page for:** 

**Contact Bend Details** 

837/887 Series High Temp Card Edge Connector Part Number: 837-042-559-202