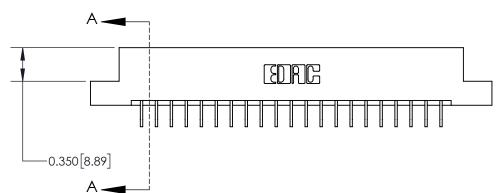

0.600 [15.24] 0.330[8.38] Card Slot .160 [4.06] Point of Contact SECTION A-A

**See Accompanying Page for:** 

**Contact Bend Details** 

837/887 Series High Temp Card Edge Connector Part Number: 837-042-559-202