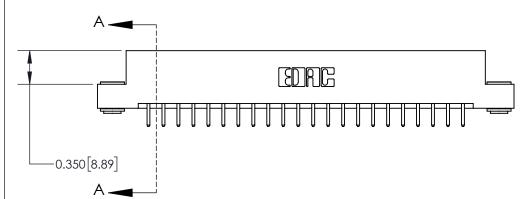

## **Contact Detail**

520-P.C. Tail .030x.018(0.76x0.46) - Tail LG=.175(4.45)

.156 [3.96] Contact Spacing x .200 [5.08] Row Spacing

THIS IS A C.A.D. GENERATED DRAWING DO NOT MAKE MANUAL REVISIONS TO MASTER.

ISSUE NUMBER ORIGINAL

**See Accompanying Page for:** 

**Contact Bend Details** 

837/887 Series High Temp Card Edge Connector Part Number: 837-044-520-203

YOUR CONNECTION TO QUALITY & SERVICE

**EDAC INC** TORONTO, ONTARIO CANADA