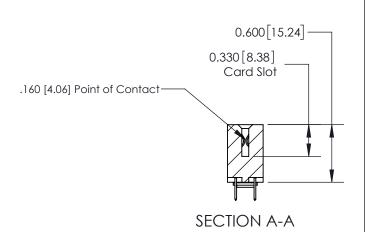

## **Contact Detail**

520-P.C. Tail .030x.018(0.76x0.46) - Tail LG=.175(4.45)

.156 [3.96] Contact Spacing x .200 [5.08] Row Spacing

THIS IS A C.A.D. GENERATED DRAWING DO NOT MAKE MANUAL REVISIONS TO MASTER.

ISSUE NUMBER ORIGINAL

**See Accompanying Page for:** 

**Contact Bend Details** 

837/887 Series High Temp Card Edge Connector Part Number: 837-044-520-203

YOUR CONNECTION TO QUALITY & SERVICE

**EDAC INC** TORONTO, ONTARIO CANADA