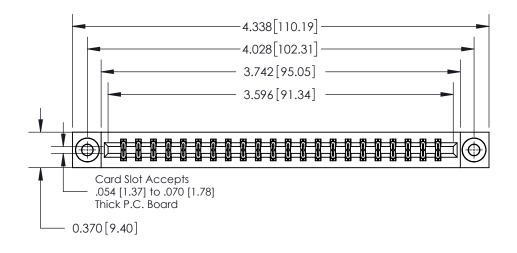

**Mounting Option** 

03-.116 (2.95) I.D. Floating Eyelets

## **Contact Detail**

520-P.C. Tail .030x.018(0.76x0.46) - Tail LG=.175(4.45)

.156 [3.96] Contact Spacing x .200 [5.08] Row Spacing

THIS IS A C.A.D. GENERATED DRAWING DO NOT MAKE MANUAL REVISIONS TO MASTER.

ISSUE NUMBER ORIGINAL

**See Accompanying Page for:** 

**Contact Bend Details** 

837/887 Series High Temp Card Edge Connector Part Number: 837-044-520-203

YOUR CONNECTION TO QUALITY & SERVICE

**EDAC INC** TORONTO, ONTARIO CANADA