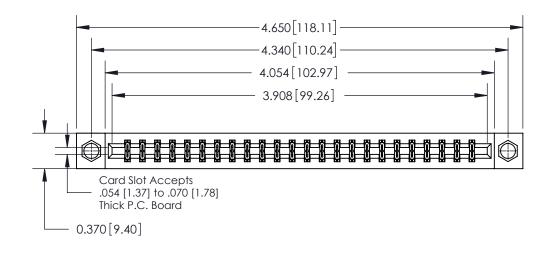

## **Contact Detail**

524-P.C. Tail .018 Sq.(0.46 Sq.) - Tail LG=.175(4.45)

.156 [3.96] Contact Spacing x .200 [5.08] Row Spacing

THIS IS A C.A.D. GENERATED DRAWING DO NOT MAKE MANUAL REVISIONS TO MASTER.

ISSUE NUMBER

ORIGINAL

**See Accompanying Page for:** 

**Contact Bend Details** 

837/887 Series High Temp Card Edge Connector Part Number: 837-048-524-807

**EDAC INC** TORONTO, ONTARIO CANADA

THESE DRAWINGS AND SPECIFICATIONS ARE THE PROPERTY OF EDAC INC.,AND SHALL NOT BE REPRODUCED, OR COPIED OR USED AS THE BASIS FOR THE MANUFACTURE OR SALE OF APPARATUS WITHOUT WRITTEN PERMISSION.