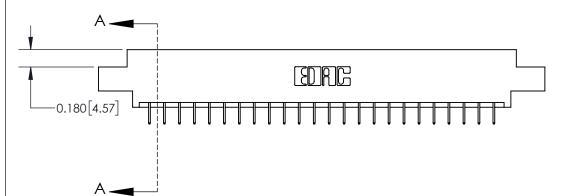

ISSUE NUMBER

ORIGINAL

1

| 837/887 Series High Temp Card Edge Connector<br>Contact Bend Detail |                                                                                                                                     | ACAD REFERENCE NO. | 837 ENG MASTER   |               |
|---------------------------------------------------------------------|-------------------------------------------------------------------------------------------------------------------------------------|--------------------|------------------|---------------|
|                                                                     |                                                                                                                                     | DRAWN: J.LEE       | DATE: OCT. 06/09 |               |
|                                                                     |                                                                                                                                     | CHECKED:           | DATE:            |               |
| EDAC INC                                                            | THESE DRAWINGS AND SPECIFICATIONS ARE THE PROPERTY OF EDAC INC.,AND SHALL NOT BE REPRODUCED, OR COPIED OR USED AS THE BASIS FOR THE | SCALE: NTS         | SHEET            | 2 <b>OF</b> 2 |
| TORONTO, ONTARIO CANADA                                             |                                                                                                                                     | DRAWING NUMBER     | •                | ISSUE         |
| YOUR CONNECTION TO QUALITY & SERVICE                                | MANUFACTURE OR SALE OF APPARATUS WITHOUT WRITTEN PERMISSION.                                                                        | 837 Assembly       |                  | 1             |