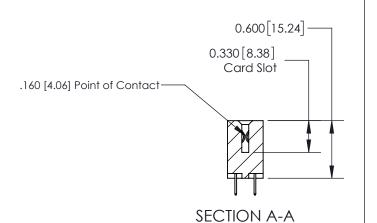

ISSUE NUMBER

ORIGINAL

1

| 837/887 Series High Temp Card Edge Connector<br>Contact Bend Detail |                                                                                                                                     | ACAD REFERENCE NO. | 837 ENG MASTER   |               |
|---------------------------------------------------------------------|-------------------------------------------------------------------------------------------------------------------------------------|--------------------|------------------|---------------|
|                                                                     |                                                                                                                                     | DRAWN: J.LEE       | DATE: OCT. 06/09 |               |
|                                                                     |                                                                                                                                     | CHECKED:           | DATE:            |               |
| EDAC INC                                                            | THESE DRAWINGS AND SPECIFICATIONS ARE THE PROPERTY OF EDAC INC.,AND SHALL NOT BE REPRODUCED, OR COPIED OR USED AS THE BASIS FOR THE | SCALE: NTS         | SHEET            | 2 <b>OF</b> 2 |
| TORONTO, ONTARIO CANADA                                             |                                                                                                                                     | DRAWING NUMBER     | •                | ISSUE         |
| YOUR CONNECTION TO QUALITY & SERVICE                                | MANUFACTURE OR SALE OF APPARATUS WITHOUT WRITTEN PERMISSION.                                                                        | 837 Assembly       |                  | 1             |