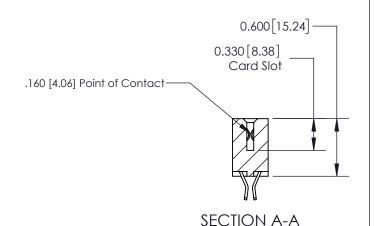

ISSUE NUMBER

ORIGINAL

1

| 837/887 Series High Temp Card Edge Connector<br>Contact Bend Detail |                                                                                                                                    | ACAD REFERENCE NO. | 837 ENG MASTER   |               |
|---------------------------------------------------------------------|------------------------------------------------------------------------------------------------------------------------------------|--------------------|------------------|---------------|
|                                                                     |                                                                                                                                    | DRAWN: J.LEE       | DATE: OCT. 06/09 |               |
|                                                                     |                                                                                                                                    | CHECKED:           | DATE:            |               |
| EDAC INC                                                            | THESE DRAWINGS AND SPECIFICATIONS ARE THE PROPERTY OF EDAC INC.,AND SHALL NOT BE REPRODUCED,OR COPIED OR USED AS THE BASIS FOR THE | SCALE: NTS         | SHEET            | 2 <b>OF</b> 2 |
| TORONTO, ONTARIO CANADA                                             |                                                                                                                                    | DRAWING NUMBER     | •                | ISSUE         |
| YOUR CONNECTION TO QUALITY & SERVICE                                | MANUFACTURE OR SALE OF APPARATUS WITHOUT WRITTEN PERMISSION.                                                                       | 837 Assembly       |                  | 1             |