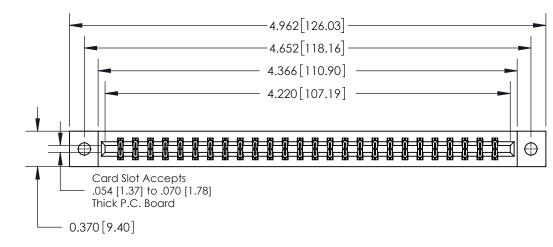

**Mounting Option Contact Detail** 

02-.128 (3.25) Dia. Mounting Holes

555-Extender Board Bend (Code 500 Contacts)

.156 [3.96] Contact Spacing x .200 [5.08] Row Spacing

ISSUE NUMBER

ORIGINAL

-0.180[4.57]

**See Accompanying Page for:** 

**Contact Bend Details** 

837/887 Series High Temp Card Edge Connector Part Number: 837-052-555-802

YOUR CONNECTION TO QUALITY & SERVICE

**EDAC INC** TORONTO, ONTARIO CANADA

THESE DRAWINGS AND SPECIFICATIONS ARE THE PROPERTY OF EDAC INC.,AND SHALL NOT BE REPRODUCED, OR COPIED OR USED AS THE BASIS FOR THE MANUFACTURE OR SALE OF APPARATUS WITHOUT WRITTEN PERMISSION.

| ACAD REFERENCE NO. 837 ENG MAST |                  |  |  |
|---------------------------------|------------------|--|--|
| DRAWN: J.LEE                    | DATE: OCT. 06/09 |  |  |
| CHECKED:                        | DATE:            |  |  |
| SCALE: NTS                      | SHEET 1 OF 2     |  |  |
| DRAWING NUMBER                  | ISSUE            |  |  |
| 837 Assembly                    | 1                |  |  |