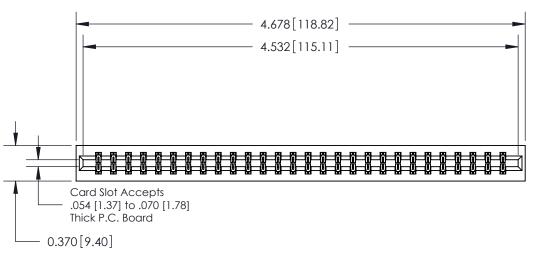

ISSUE NUMBER

ORIGINAL

**See Accompanying Page for:** 

**Contact Bend Details** 

837/887 Series High Temp Card Edge Connector Part Number: 837-056-524-201

**EDAC INC** TORONTO, ONTARIO CANADA

THESE DRAWINGS AND SPECIFICATIONS ARE THE PROPERTY OF EDAC INC., AND SHALL NOT BE REPRODUCED, OR COPIED OR USED AS THE BASIS FOR THE MANUFACTURE OR SALE OF APPARATUS WITHOUT WRITTEN PERMISSION.