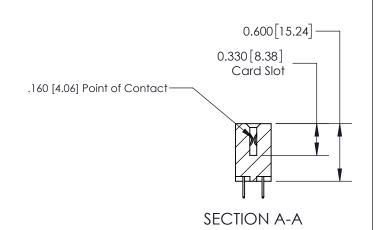

ISSUE NUMBER

ORIGINAL

**See Accompanying Page for:** 

**Contact Bend Details** 

837/887 Series High Temp Card Edge Connector Part Number: 837-056-524-201

**EDAC INC** TORONTO, ONTARIO CANADA

THESE DRAWINGS AND SPECIFICATIONS ARE THE PROPERTY OF EDAC INC., AND SHALL NOT BE REPRODUCED, OR COPIED OR USED AS THE BASIS FOR THE MANUFACTURE OR SALE OF APPARATUS WITHOUT WRITTEN PERMISSION.