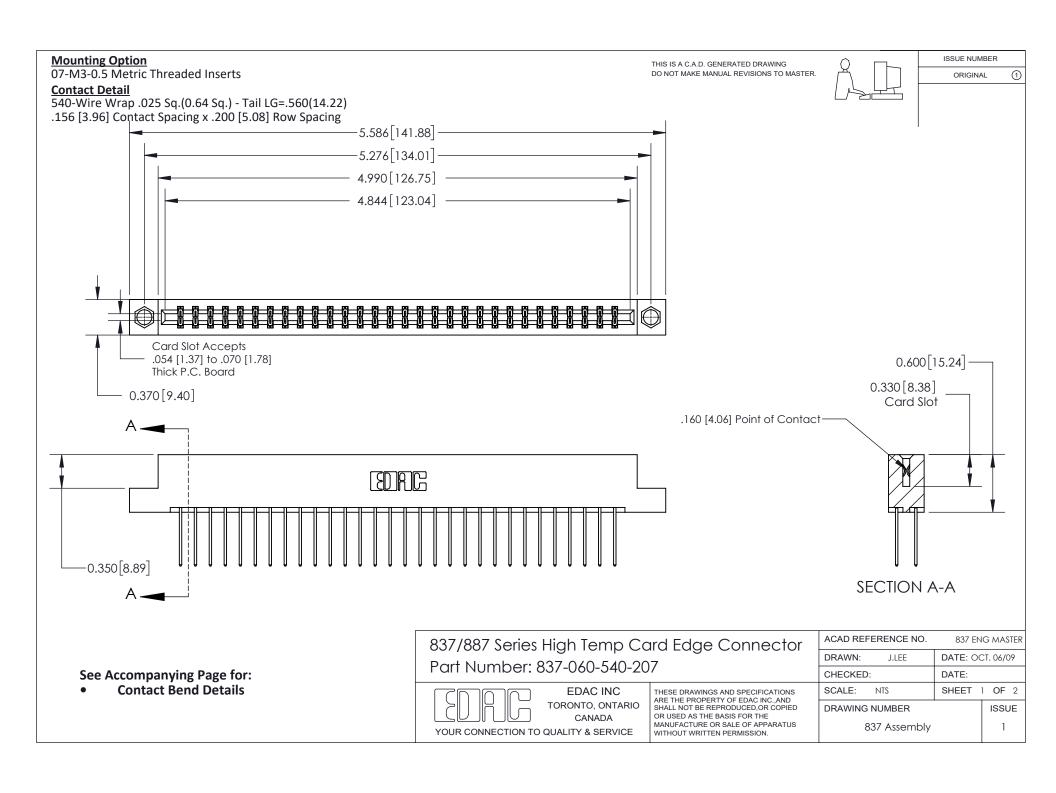

ISSUE NUMBER

ORIGINAL

1

| 837/887 Series High Temp Card Edge Connector<br>Contact Bend Detail |                                                                                                                                                                                                   | ACAD REFERENCE NO. 837 EN |                  | 3 MASTER      |
|---------------------------------------------------------------------|---------------------------------------------------------------------------------------------------------------------------------------------------------------------------------------------------|---------------------------|------------------|---------------|
|                                                                     |                                                                                                                                                                                                   | DRAWN: J.LEE              | DATE: OCT. 06/09 |               |
|                                                                     |                                                                                                                                                                                                   | CHECKED:                  | DATE:            |               |
| TORONTO, ONTARIO                                                    | THESE DRAWINGS AND SPECIFICATIONS ARE THE PROPERTY OF EDAC INC., AND SHALL NOT BE REPRODUCED, OR COPIED OR USED AS THE BASIS FOR THE MANUFACTURE OR SALE OF APPARATUS WITHOUT WRITTEN PERMISSION. | SCALE: NTS                | SHEET            | 2 <b>OF</b> 2 |
|                                                                     |                                                                                                                                                                                                   | DRAWING NUMBER            | •                | ISSUE         |
| YOUR CONNECTION TO QUALITY & SERVICE                                |                                                                                                                                                                                                   | 837 Assembly              |                  | 1             |