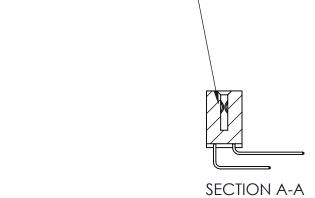

## **Contact Detail**

559-90 Degree Bend (Code 541 Contacts)

.100 [2.54] Contact Spacing x .200 [5.08] Row Spacing