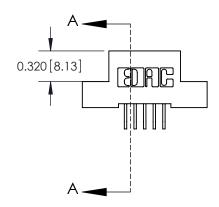

## **Contact Detail**

559-90 Degree Bend (Code 541 Contacts)

.100 [2.54] Contact Spacing x .200 [5.08] Row Spacing