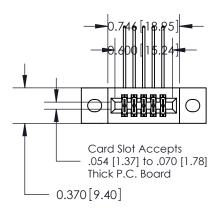

## **See Accompanying Pages for:**

- **Contact Bend Details**
- **Mounting Options**

.240 [6.10] Point of Contact-

| 842/892 Series High Temp Card Edge Connector |
|----------------------------------------------|
| Part Number: 842-010-559-202                 |