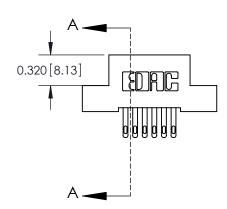

## **Contact Detail**

500-Wire Hole .050x.025(1.27x0.64) - Tail LG=.270(6.86) .100 [2.54] Contact Spacing x .200 [5.08] Row Spacing