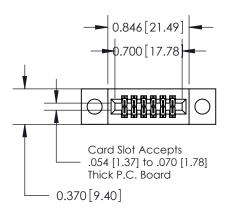

## **See Accompanying Pages for:**

- **Contact Bend Details**
- **Mounting Options**

.240 [6.10] Point of Contact-

842/892 Series High Temp Card Edge Connector Part Number: 842-012-500-204

YOUR CONNECTION TO QUALITY & SERVICE