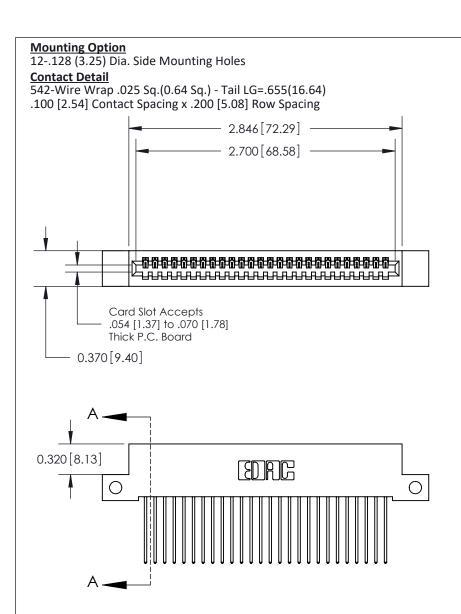

## **See Accompanying Pages for:**

- **Contact Bend Details**
- **Mounting Options**

THIS IS A C.A.D. GENERATED DRAWING DO NOT MAKE MANUAL REVISIONS TO MASTER

ORIGINAL (1)

| 842/892 Series High Temp Card Edge Connector<br>Contact Bend Detail |                                                                                                 | ACAD REFERENCE NO. 842 ENG MASTER |             |                  |        |
|---------------------------------------------------------------------|-------------------------------------------------------------------------------------------------|-----------------------------------|-------------|------------------|--------|
|                                                                     |                                                                                                 | DRAWN:                            | J.LEE       | DATE: OCT. 06/09 |        |
|                                                                     |                                                                                                 | CHECKED:                          |             | DATE:            |        |
| EDAC INC                                                            | THESE DRAWINGS AND SPECIFICATIONS ARE THE PROPERTY OF EDAC INCAND                               | SCALE:                            | NTS         | SHEET :          | 2 OF 3 |
| TORONTO, ONTARIO                                                    | SHALL NOT BE REPRODUCED,OR COPIED OR USED AS THE BASIS FOR THE MANUFACTURE OR SALE OF APPARATUS | DRAWING                           | NUMBER      |                  | ISSUE  |
| YOUR CONNECTION TO QUALITY & SERVICE                                |                                                                                                 | 8                                 | 42 Assembly |                  | 1      |

THIS IS A C.A.D. GENERATED DRAWING
DO NOT MAKE MANUAL REVISIONS TO MASTER

ISSUE NUMBER

ORIGINAL

1

| 842/892 Series High Temp Card Edge Co<br>Mounting Options  | DRAWN: J.LEE DATE: OCT. 06/09  CHECKED: DATE: |
|------------------------------------------------------------|-----------------------------------------------|
| EDAC INC THESE DRAWINGS AND S ARE THE PROPERTY OF          |                                               |
|                                                            | DUCED,OR COPIED DRAWING NUMBER ISSUE          |
| YOUR CONNECTION TO QUALITY & SERVICE WITHOUT WRITTEN PERMI |                                               |