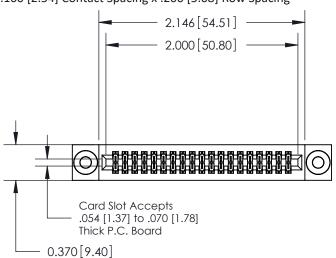

## **Contact Detail**

523-P.C. Tail .025 Sq.(0.64 Sq.) - Tail LG=.400(10.16) .100 [2.54] Contact Spacing x .200 [5.08] Row Spacing

## **See Accompanying Pages for:**

- **Contact Bend Details**
- **Mounting Options**

.240 [6.10] Point of Contact-

842/892 Series High Temp Card Edge Connector Part Number: 842-038-523-203

YOUR CONNECTION TO QUALITY & SERVICE