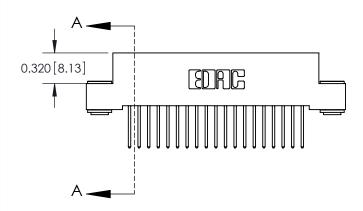

CANADA

842 ENG MASTER J.LEE DATE: OCT. 06/09 SHEET 1 OF 3

842 Assembly

THIS IS A C.A.D. GENERATED DRAWING DO NOT MAKE MANUAL REVISIONS TO MASTER

ORIGINAL (1)

| 842/892 Series High Temp Card Edge Connector<br>Contact Bend Detail |                                                                                                  | ACAD REFERENCE NO. 842 ENG MASTER |             |                  |        |
|---------------------------------------------------------------------|--------------------------------------------------------------------------------------------------|-----------------------------------|-------------|------------------|--------|
|                                                                     |                                                                                                  | DRAWN:                            | J.LEE       | DATE: OCT. 06/09 |        |
|                                                                     |                                                                                                  | CHECKED:                          |             | DATE:            |        |
| EDAC INC                                                            | THESE DRAWINGS AND SPECIFICATIONS ARE THE PROPERTY OF EDAC INCAND                                | SCALE:                            | NTS         | SHEET :          | 2 OF 3 |
| TORONTO, ONTARIO                                                    | SHALL NOT BE REPRODUCED, OR COPIED OR USED AS THE BASIS FOR THE MANUFACTURE OR SALE OF APPARATUS | DRAWING                           | NUMBER      |                  | ISSUE  |
| YOUR CONNECTION TO QUALITY & SERVICE                                |                                                                                                  | 8                                 | 42 Assembly |                  | 1      |