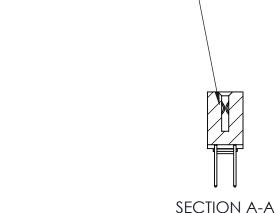

CANADA

842 ENG MASTER J.LEE DATE: OCT. 06/09 SHEET 1 OF 3

842 Assembly

THIS IS A C.A.D. GENERATED DRAWING DO NOT MAKE MANUAL REVISIONS TO MASTER

ORIGINAL (1)

| 842/892 Series High Temp Card Edge Connector<br>Contact Bend Detail |                                                                                                  | ACAD REFERENCE NO. 842 ENG MASTER |             |                  |        |
|---------------------------------------------------------------------|--------------------------------------------------------------------------------------------------|-----------------------------------|-------------|------------------|--------|
|                                                                     |                                                                                                  | DRAWN:                            | J.LEE       | DATE: OCT. 06/09 |        |
|                                                                     |                                                                                                  | CHECKED:                          |             | DATE:            |        |
| EDAC INC                                                            | THESE DRAWINGS AND SPECIFICATIONS ARE THE PROPERTY OF EDAC INCAND                                | SCALE:                            | NTS         | SHEET :          | 2 OF 3 |
| TORONTO, ONTARIO                                                    | SHALL NOT BE REPRODUCED, OR COPIED OR USED AS THE BASIS FOR THE MANUFACTURE OR SALE OF APPARATUS | DRAWING                           | NUMBER      |                  | ISSUE  |
| YOUR CONNECTION TO QUALITY & SERVICE                                |                                                                                                  | 8                                 | 42 Assembly |                  | 1      |