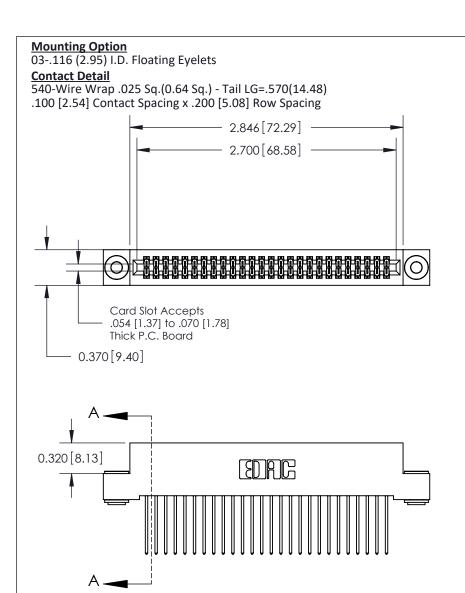

THIS IS A C.A.D. GENERATED DRAWING
DO NOT MAKE MANUAL REVISIONS TO MASTER

ISSUE NUMBER

ORIGINAL

1

| 842/892 Series High Temp Card Edge Con<br>Mounting Options   | nnector   ACAD REFERENCE NO. 842 ENG MASTE |
|--------------------------------------------------------------|--------------------------------------------|
| EDAC INC THESE DRAWINGS AND SPI                              |                                            |
|                                                              | uced,or copied drawing number issue        |
| YOUR CONNECTION TO QUALITY & SERVICE WITHOUT WRITTEN PERMISS |                                            |