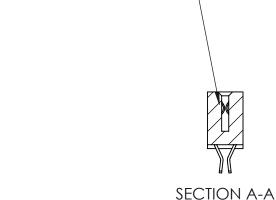

842 Assembly

THIS IS A C.A.D. GENERATED DRAWING DO NOT MAKE MANUAL REVISIONS TO MASTER

ORIGINAL (1)

| 842/892 Series High Temp Card Edge Connector<br>Contact Bend Detail |                                                                   | ACAD REFERENCE NO. 842 ENG MASTER |             |                  |        |
|---------------------------------------------------------------------|-------------------------------------------------------------------|-----------------------------------|-------------|------------------|--------|
|                                                                     |                                                                   | DRAWN:                            | J.LEE       | DATE: OCT. 06/09 |        |
|                                                                     |                                                                   | CHECKE                            | ):          | DATE:            |        |
| EDAC INC                                                            | THESE DRAWINGS AND SPECIFICATIONS ARE THE PROPERTY OF EDAC INCAND | SCALE:                            | NTS         | SHEET :          | 2 OF 3 |
| TORONTO, ONTARIO                                                    | SHALL NOT BE REPRODUCED, OR COPIED OR USED AS THE BASIS FOR THE   | DRAWING                           | NUMBER      |                  | ISSUE  |
| YOUR CONNECTION TO QUALITY & SERVICE                                | MANUFACTURE OR SALE OF APPARATUS WITHOUT WRITTEN PERMISSION.      | 8                                 | 42 Assembly |                  | 1      |