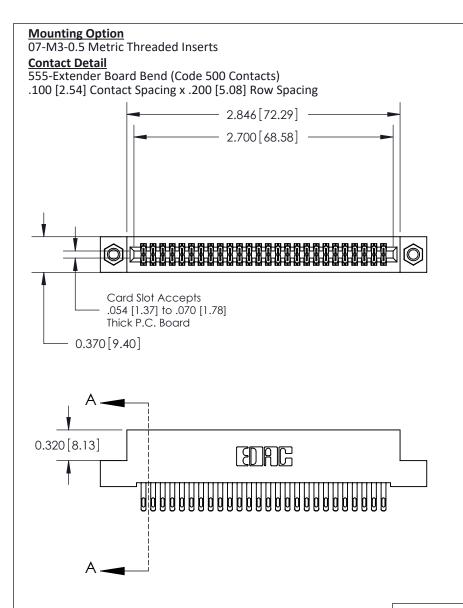

.240 [6.10] Point of Contact-

## **See Accompanying Pages for:**

- **Contact Bend Details**
- **Mounting Options**

842/892 Series High Temp Card Edge Connector Part Number: 842-052-555-207

| ACAD REFERENCE NO | 842 ENG MASTER   |
|-------------------|------------------|
| DRAWN: J.LEE      | DATE: OCT. 06/09 |
| CHECKED:          | DATE:            |
| SCALE: NTS        | SHEET 1 OF 3     |
| DRAWING NUMBER    | ISSUE            |