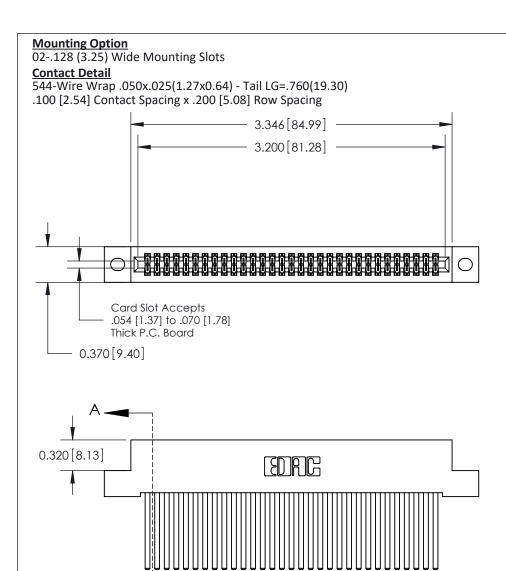

THIS IS A C.A.D. GENERATED DRAWING DO NOT MAKE MANUAL REVISIONS TO MASTER

ISSUE NUMBER

ORIGINAL

1

| 842/892 Series High Temp Card Edge Co<br>Mounting Options  | DRAWN: J.LEE DATE: OCT. 06/09  CHECKED: DATE: |
|------------------------------------------------------------|-----------------------------------------------|
| EDAC INC THESE DRAWINGS AND S ARE THE PROPERTY OF          |                                               |
|                                                            | DUCED,OR COPIED DRAWING NUMBER ISSUE          |
| YOUR CONNECTION TO QUALITY & SERVICE WITHOUT WRITTEN PERMI |                                               |