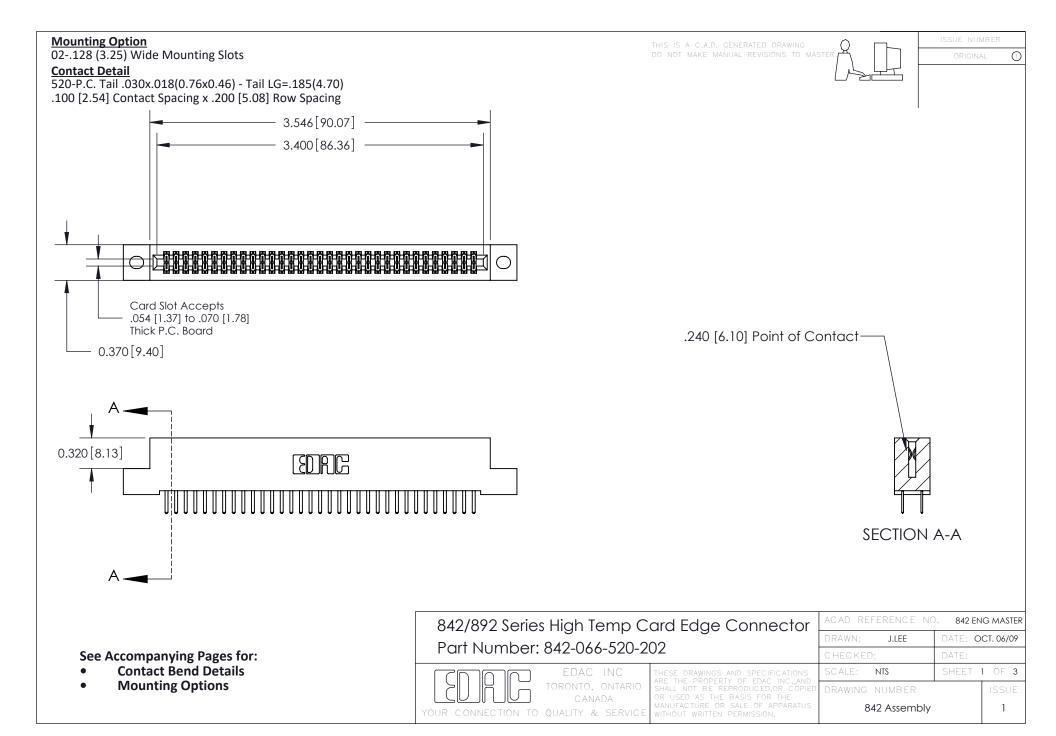

THIS IS A C.A.D. GENERATED DRAWING DO NOT MAKE MANUAL REVISIONS TO MASTER

ORIGINAL (1)



| 842/892 Series High Temp Card Edge Connector<br>Contact Bend Detail |                                                                                                 | ACAD REFERENCE NO. 842 ENG MASTER |             |                  |        |
|---------------------------------------------------------------------|-------------------------------------------------------------------------------------------------|-----------------------------------|-------------|------------------|--------|
|                                                                     |                                                                                                 | DRAWN:                            | J.LEE