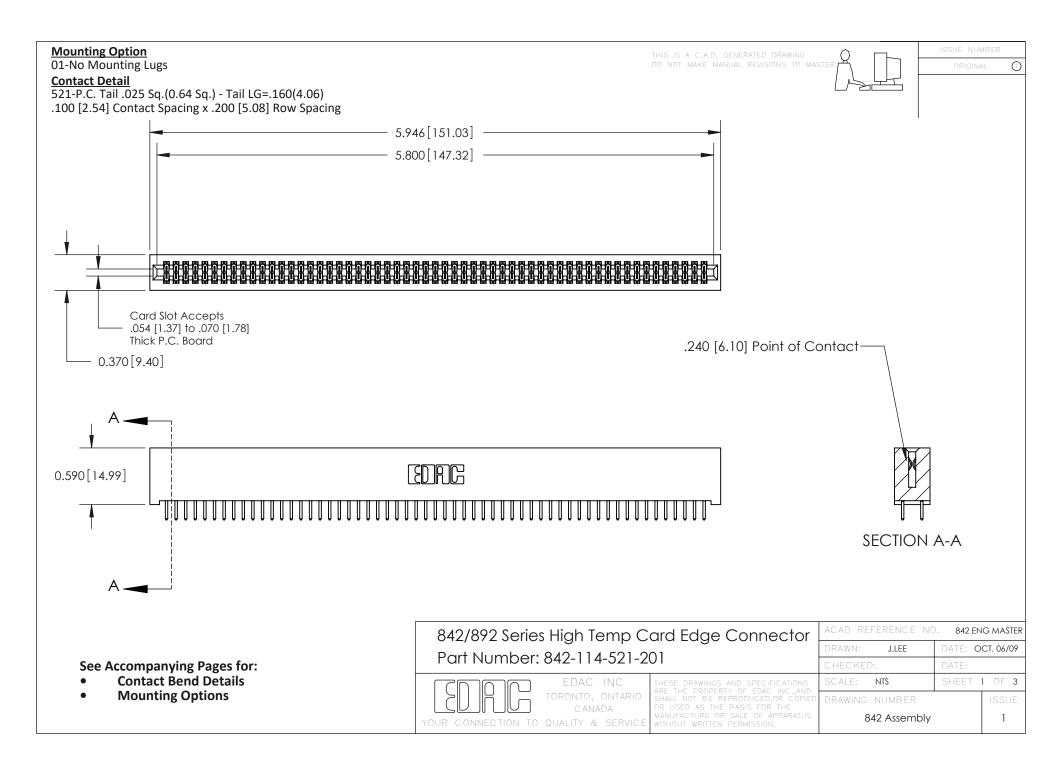

THIS IS A C.A.D. GENERATED DRAWING DO NOT MAKE MANUAL REVISIONS TO MASTER

ORIGINAL (1)



| 842/892 Series High Temp Card Edge Connector<br>Contact Bend Detail |                                                                                                 | ACAD REFERENCE NO. 842 ENG MASTER |             |                  |        |
|---------------------------------------------------------------------|-------------------------------------------------------------------------------------------------|-----------------------------------|-------------|------------------|--------|
|                                                                     |                                                                                                 | DRAWN:                            | J.LEE