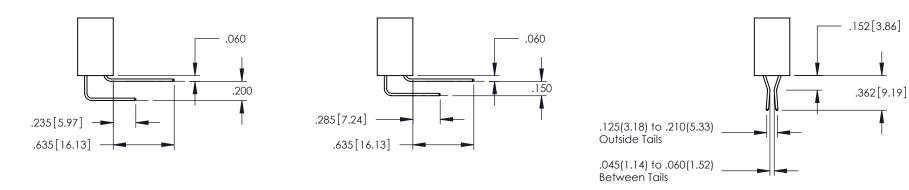

## 845/895 SERIES HIGH TEMP CARD EDGE CONNECTOR CONTACT CODE 555,556,558,559,560 DIMENSIONS

YOUR CONNECTION TO QUALITY & SERVICE

**Contact Code 559** 

|                | ACAD REFERENCE NO   | . 845-ENG-MASTER |
|----------------|---------------------|------------------|
|                | DRAWN: R.STA.MONICA | DATE:MAY.16/2017 |
|                | CHECKED:            | DATE:            |
| S<br>ID<br>IED | SCALE: 1:1          | SHEET 2 OF 2     |
|                | DRAWING NUMBER      | ISSUE            |

**Contact Code 560** 

845-ENG-MASTER