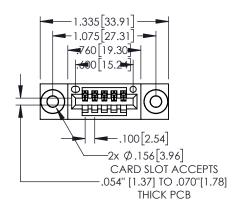

.330[8.38] CARD SLOT

**SECTION A-A** 

—.370[9.40<u>]</u>

.160[4.06] POINT OF

CONTACT

1

| .20                                          | 0[5.08]          |
|----------------------------------------------|------------------|
| /895 SERIES HIGH TEMP CARD EDGE CONNECTOR    | ACAD REFERENCE   |
| 7070 SERIES FILOTI TEMIL CARD EDGE CONNECTOR | DRAWN: R.STA.MON |