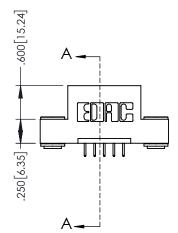

.330[8.38] CARD SLOT

**SECTION A-A** 

—.370[9.40<u>]</u>

.160[4.06] POINT OF

CONTACT

1

| .20                                          | 0[5.08]          |
|----------------------------------------------|------------------|
| /895 SERIES HIGH TEMP CARD EDGE CONNECTOR    | ACAD REFERENCE   |
| 7070 SERIES FILOTI TEMIL CARD EDGE CONNECTOR | DRAWN: R.STA.MON |